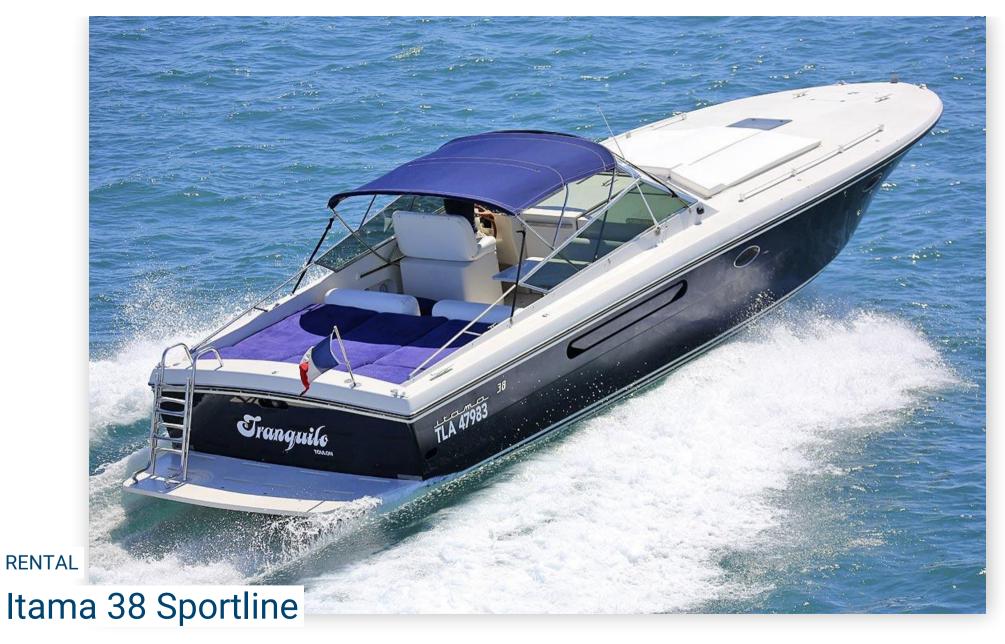

## RENT THE BOAT ITAMA 38 IN SAINT-TROPEZ

THE ITAMA 38 IS THE EMBLEMATIC MODEL OF THIS SHIPYARD BELONGING TO THE FERRETI GROUP.

COMBINING ELEGANCE AND COMFORT, THE ITAMA 38 IS AN IDEAL OPEN FOR YOUR SEA TRIPS ON THE CÔTE D'AZUR TO SAIL BETWEEN MONACO AND SAINT-TROPEZ. THIS IS THE PERFECT DAY BOAT FOR A DAY RENTAL IN ST-TROPEZ.

LARGE FRONT AND REAR SUNBATHING OFFERS MAXIMUM COMFORT. INSIDE, YOU ALSO HAVE A DOUBLE CABIN, A BATHROOM AND A KITCHEN.

ON BOARD: FRIDGE, BLUETOOTH STEREO, LARGE BATHING PLATFORM, COCKPIT SHOWER, BATHING LADDER, COCKPIT TABLE ON CYLINDER THAT YOU CAN MODULATE INTO A SUN BED, BIMINI TOP...

ONE OF THE SPECIFICITIES OF THIS BOAT IS ITS FABULOUS HULL WHICH WILL ALLOW YOU TO NAVIGATE COMFORTABLY AND SAFELY IN ALL WEATHER CONDITIONS.

LENGTH: 11.62M WIDTH: 3.77M DRAFT: 1.10M CAPACITY: