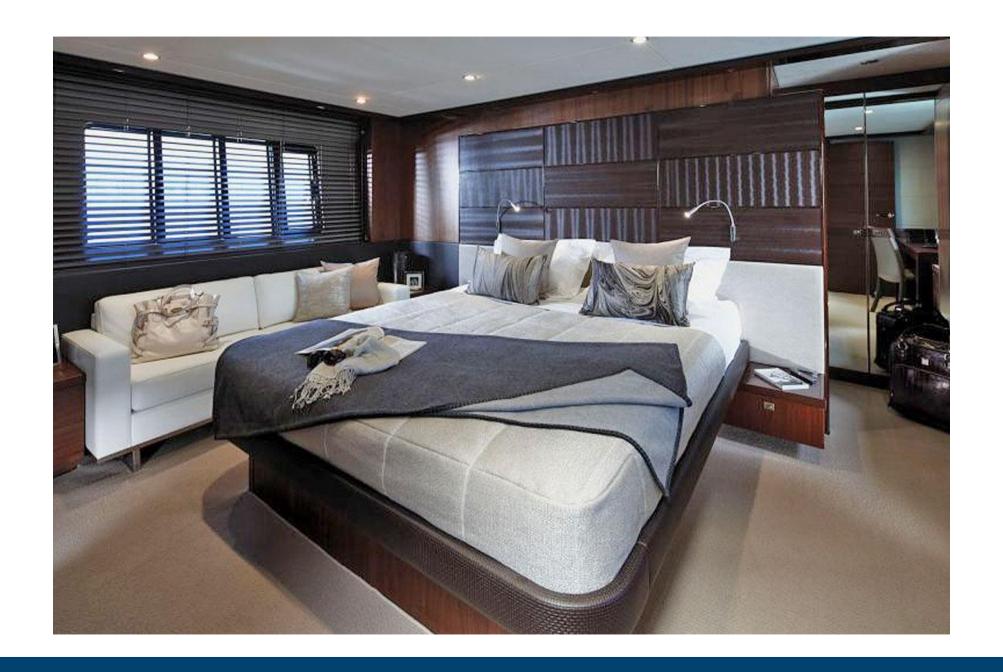

#### LAYOUT:

- THREE NICELY FITTED CABINS WITH ENSUITE BATHROOM
- LARGE SHADED COCKPIT WITH GLASS PARTITION AND SLIDING DOORS OPENING TO THE SALON
- GARAGE FOR TENDERS AND HYDRAULIC PLATFORM
- FORWARD DECK SEATS OFFERING A PERFECT PRIVATE LOUNGE
- ADVANCED DEEP V HULL DESIGN WITH SPEEDS UP TO 38 KNOTS
- CREW ACCOMMODATION WITH ENSUITE BATHROOM AND INDEPENDENT ACCESS TO THE TRANSOM
- SEAKEEPER SYSTEM FOR IMPECCABLE SEA-KEEPING.