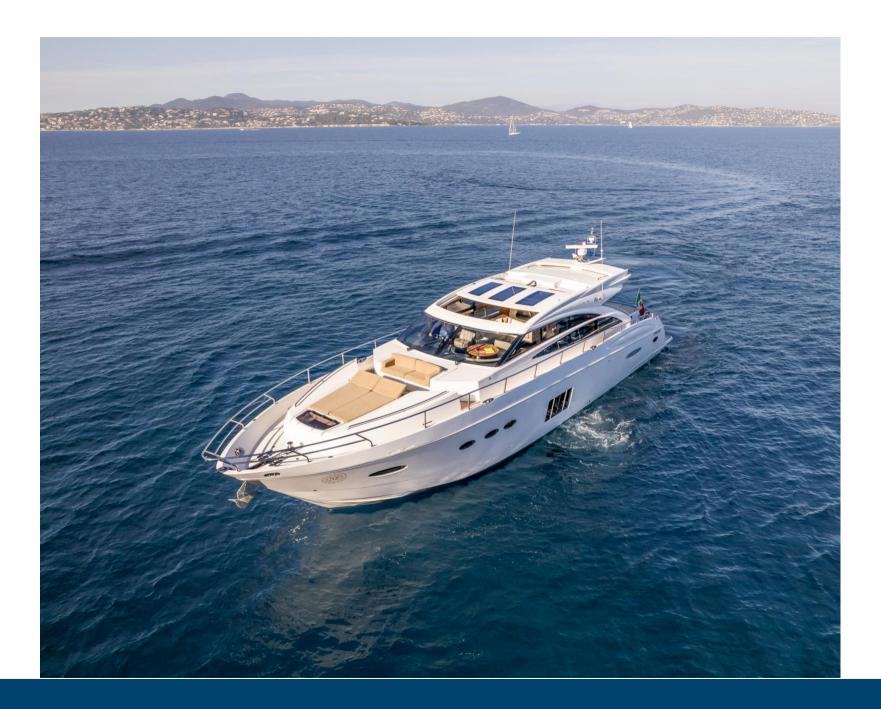

#### LAYOUT:

- THREE NICELY FITTED CABINS WITH ENSUITE BATHROOM
- LARGE SHADED COCKPIT WITH GLASS PARTITION AND SLIDING DOORS OPENING TO THE SALON
- GARAGE FOR TENDERS AND HYDRAULIC PLATFORM
- FORWARD DECK SEATS OFFERING A PERFECT PRIVATE LOUNGE
- ADVANCED DEEP V HULL DESIGN WITH SPEEDS UP TO 38 KNOTS
- CREW ACCOMMODATION WITH ENSUITE BATHROOM AND INDEPENDENT ACCESS TO THE TRANSOM
- SEAKEEPER SYSTEM FOR IMPECCABLE SEA-KEEPING.

IDEAL FOR A CRUISE IN THE MEDITERRANEAN OR TO DISCOVER ALL THE SECRETS OF THE CÔTE D'AZUR AND SAINT-TROPEZ, YOU CAN ACCOMMODATE UP TO 12 PEOPLE ON SAILING AND 6 ON A CRUISE.

THE LUXURY YACHT PRINCESS V72 IS A SPORTY STAR WHILE COMBINING THE COMFORT AND ELEGANCE NECESSARY FOR A CRUISE OF SEVERAL DAYS AT SEA. DISCOVER ON THE PORT OF SAINT-TROPEZ IN OUR PRIVATE MARINA SUNCAP AND RENT IT WITH FAMILY OR FRIENDS FOR A PERFECT MOMENT OF ESCAPE ALONG THE