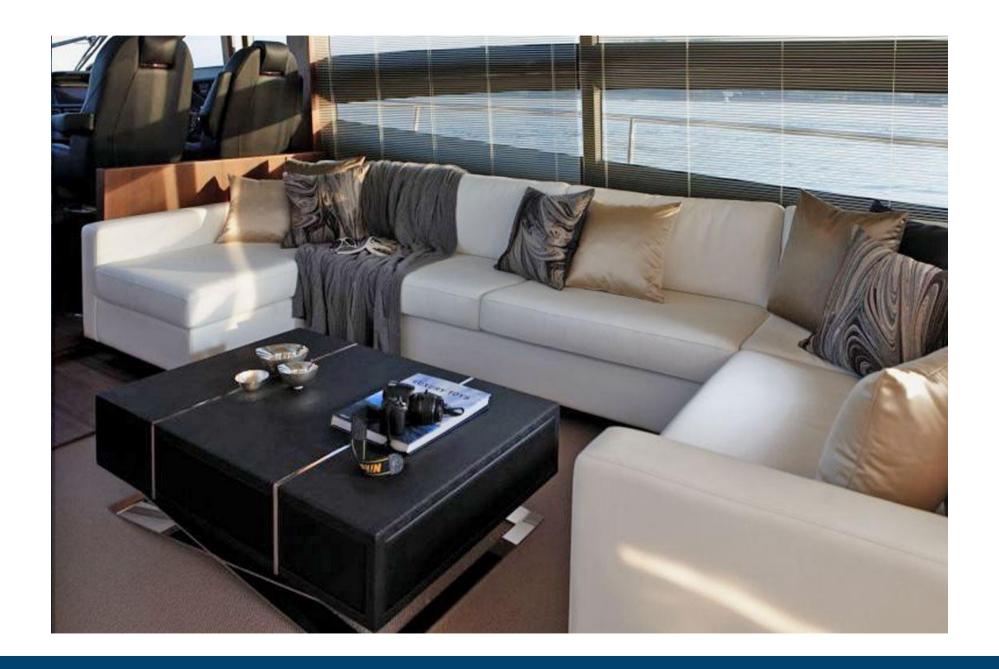

#### LAYOUT:

- THREE NICELY FITTED CABINS WITH ENSUITE BATHROOM
- LARGE SHADED COCKPIT WITH GLASS PARTITION AND SLIDING DOORS OPENING TO THE SALON
- GARAGE FOR TENDERS AND HYDRAULIC PLATFORM
- FORWARD DECK SEATS OFFERING A PERFECT PRIVATE LOUNGE
- ADVANCED DEEP V HULL DESIGN WITH SPEEDS UP TO 38 KNOTS
- CREW ACCOMMODATION WITH ENSUITE BATHROOM AND INDEPENDENT ACCESS TO THE TRANSOM
- SEAKEEPER SYSTEM FOR IMPECCABLE SEA-KEEPING.

IDEAL FOR A CRUISE IN THE MEDITERRANEAN OR TO DISCOVER ALL THE SECRETS OF THE CÔTE D'AZUR AND SAINT-TROPEZ, YOU CAN ACCOMMODATE UP TO 12 PEOPLE ON SAILING AND 6 ON A CRUISE.

THE LUXURY YACHT PRINCESS V72 IS A SPORTY STAR WHILE COMBINING THE COMFORT AND ELEGANCE NECESSARY FOR A CRUISE OF SEVERAL DAYS AT SEA. DISCOVER ON THE PORT OF SAINT-TROPEZ IN OUR PRIVATE MARINA SUNCAP AND RENT IT WITH FAMILY OR FRIENDS FOR A PERFECT MOMENT OF ESCAPE ALONG THE