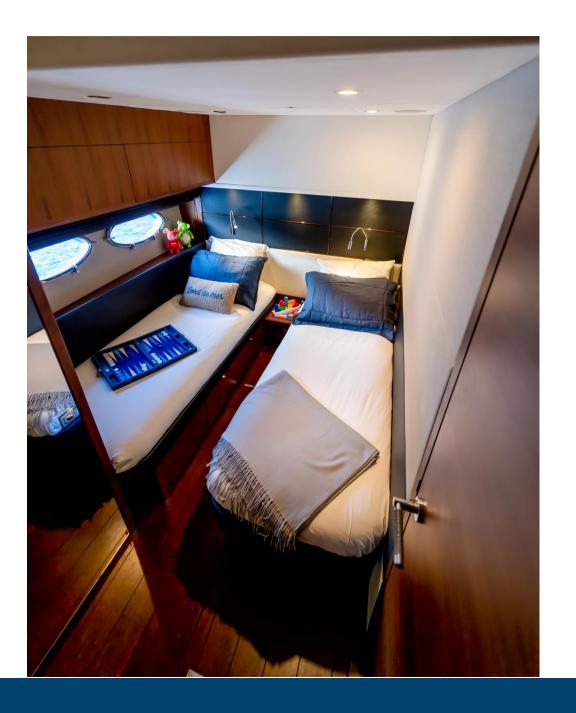

#### LAYOUT:

- THREE NICELY FITTED CABINS WITH ENSUITE BATHROOM
- LARGE SHADED COCKPIT WITH GLASS PARTITION AND SLIDING DOORS OPENING TO THE SALON
- GARAGE FOR TENDERS AND HYDRAULIC PLATFORM
- FORWARD DECK SEATS OFFERING A PERFECT PRIVATE LOUNGE
- ADVANCED DEEP V HULL DESIGN WITH SPEEDS UP TO 38 KNOTS
- CREW ACCOMMODATION WITH ENSUITE BATHROOM AND INDEPENDENT ACCESS TO THE TRANSOM
- SEAKEEPER SYSTEM FOR IMPECCABLE SEA-KEEPING.