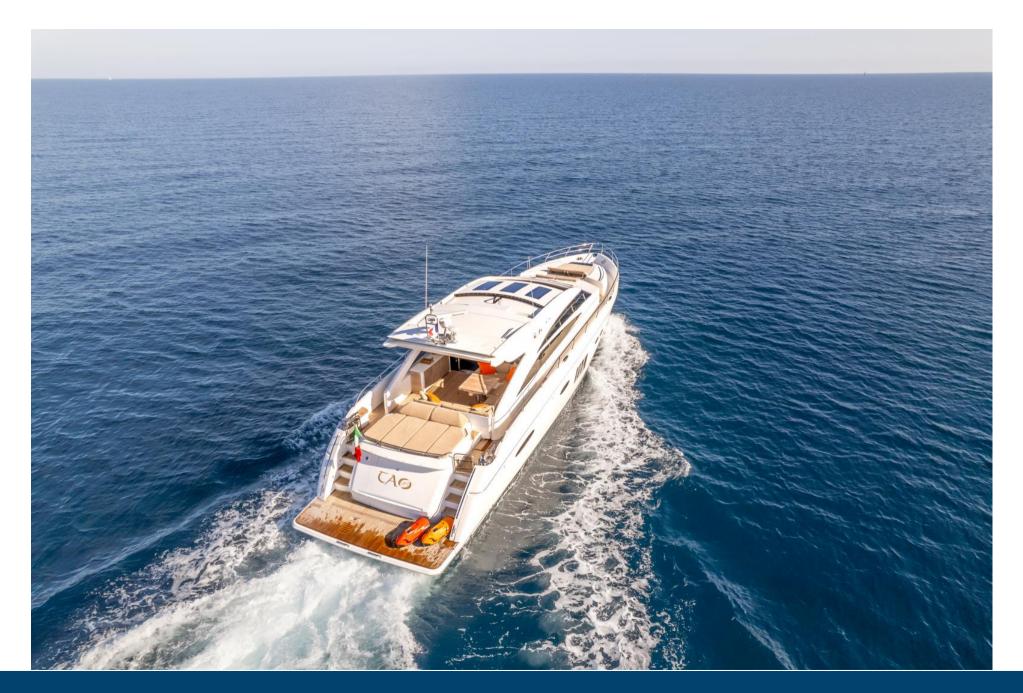

OMMODATE UP TO 12 PEOPLE ON SAILING AND 6 ON A CRUISE.

THE LUXURY YACHT PRINCESS V72 IS A SPORTY STAR WHILE COMBINING THE COMFORT AND ELEGANCE NECESSARY FOR A CRUISE OF SEVERAL DAYS AT SEA. DISCOVER ON THE PORT OF SAINT-TROPEZ IN OUR PRIVATE MARINA SUNCAP AND RENT IT WITH FAMILY OR FRIENDS FOR A PERFECT MOMENT OF ESCAPE ALONG THE

| YEAR | LENGTH |
|------|--------|
| 2012 | 22.00  |

| WIDTH | GUESTS CRUISING |
|-------|-----------------|
| 0.00  | 12              |

| CABINS | HORSE POWER |
|--------|-------------|
| 3      | 2 X 1723 CV |

### **GENERAL**

TYPE Open BRAND Princess MODEL V72

**GUESTS CRUISING** 

12

DIMENSIONS / PERFORMANCE

**CRUISING SPEED (ND)** 

28

**BUILDING / FACILITIES** 

**AMOUNT OF CABINS** 

3

**GUESTS SLEEPING** 

0

GALLEY / LAUNDRY / ENTERTAINMENT

























# Princess V72



# Princess V72