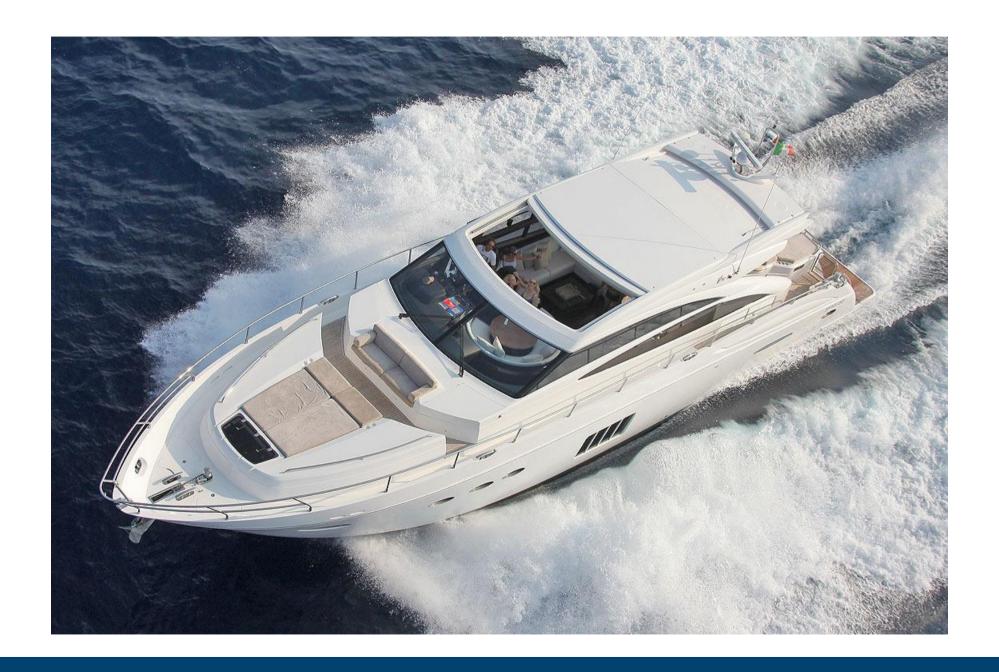

## **SPECIFICATIONS**

PRINCESS V72 YACHT RENTAL IN SAINT-TROPEZ.

THE PRINCESS V72 BOASTS PERFECTLY LAYOUT ACCOMMODATIONS BENEFITTING FROM INNOVATIVE DESIGN DETAILS AND VERY HIGH-LEVEL PERFORMANCE COMBINED WITH MANEUVERABILITY FOR WHICH THE PRINCESS V-CLASS IS NAMED.

#### LAYOUT:

- THREE NICELY FITTED CABINS WITH ENSUITE BATHROOM
- LARGE SHADED COCKPIT WITH GLASS PARTITION AND SLIDING DOORS OPENING TO THE SALON
- GARAGE FOR TENDERS AND HYDRAULIC PLATFORM
- FORWARD DECK SEATS OFFERING A PERFECT PRIVATE LOUNGE
- ADVANCED DEEP V HULL DESIGN WITH SPEEDS UP TO 38 KNOTS
- CREW ACCOMMODATION WITH ENSUITE BATHROOM AND INDEPENDENT ACCESS TO THE TRANSOM
- SEAKEEPER SYSTEM FOR IMPECCABLE SEA-KEEPING.

IDEAL FOR A CRUISE IN THE MEDITERRANEAN OR TO DISCOVER ALL THE SECRETS OF THE CÔTE D'AZUR AND SAINT-TROPEZ, YOU CAN ACCOMMODATE UP TO 12 PEOPLE ON SAILING AND 6 ON A CRUISE.

THE LUXURY YACHT PRINCESS V72 IS A SPORTY STAR WHILE COMBINING THE COMFORT AND ELEGANCE NECESSARY FOR A CRUISE OF SEVERAL DAYS AT SEA. DISCOVER ON THE PORT OF SAINT-TROPEZ IN OUR PRIVATE MARINA SUNCAP AND RENT IT WITH FAMILY OR FRIENDS FOR A PERFECT MOMENT OF ESCAPE ALONG THE