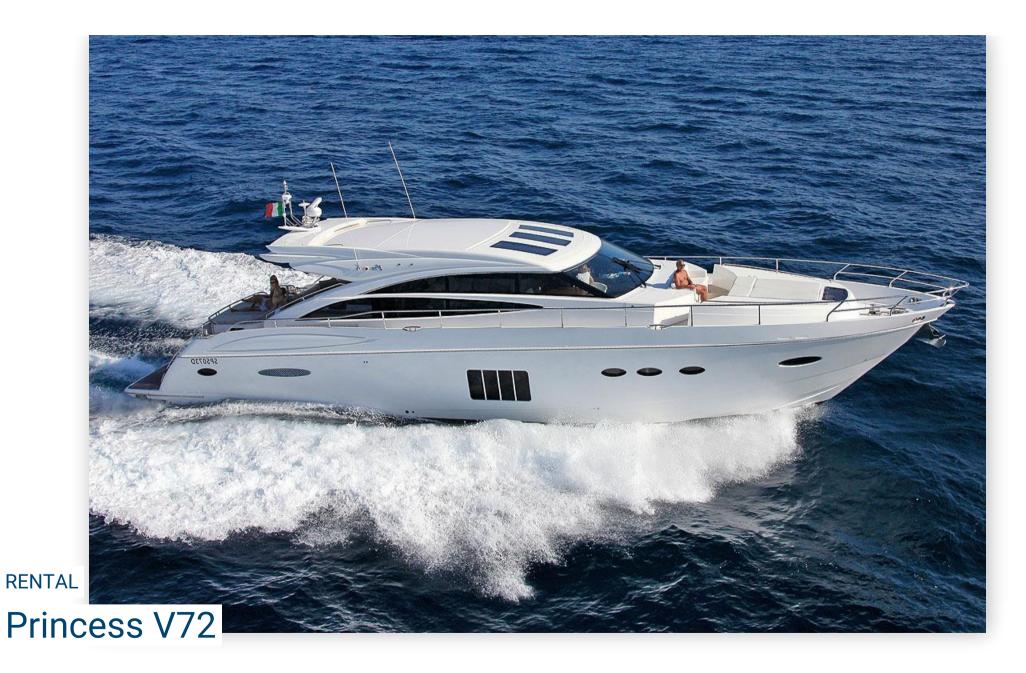

## **SPECIFICATIONS**

PRINCESS V72 YACHT RENTAL IN SAINT-TROPEZ.

THE PRINCESS V72 BOASTS PERFECTLY LAYOUT ACCOMMODATIONS BENEFITTING FROM INNOVATIVE DESIGN DETAILS AND VERY HIGH-LEVEL PERFORMANCE COMBINED WITH MANEUVERABILITY FOR WHICH THE PRINCESS V-CLASS IS NAMED.

#### LAYOUT:

- THREE NICELY FITTED CABINS WITH ENSUITE BATHROOM
- LARGE SHADED COCKPIT WITH GLASS PARTITION AND SLIDING DOORS OPENING TO THE SALON
- GARAGE FOR TENDERS AND HYDRAULIC PLATFORM
- FORWARD DECK SEATS OFFERING A PERFECT PRIVATE LOUNGE
- ADVANCED DEEP V HULL DESIGN WITH SPEEDS UP TO 38 KNOTS
- CREW ACCOMMODATION WITH ENSUITE BATHROOM AND INDEPENDENT ACCESS TO THE TRANSOM
- SEAKEEPER SYSTEM FOR IMPECCABLE SEA-KEEPING.

IDEAL FOR A CRUISE IN THE MEDITERRANEAN OR TO DISCOVER ALL THE SECRETS OF THE CÔTE D'AZUR AND SAINT-TROPEZ, YOU CAN ACCOMMODATE UP TO 12 PEOPLE ON SAILING AND 6 ON A CRUISE.

THE LUXURY YACHT PRINCESS V72 IS A SPORTY STAR WHILE COMBINING THE COMFORT AND ELEGANCE NECESSARY FOR A CRUISE OF SEVERAL DAYS AT SEA. DISCOVER ON THE PORT OF SAINT-TROPEZ IN OUR PRIVATE MARINA SUNCAP AND RENT IT WITH FAMILY OR FRIENDS FOR A PERFECT MOMENT OF ESCAPE ALONG THE