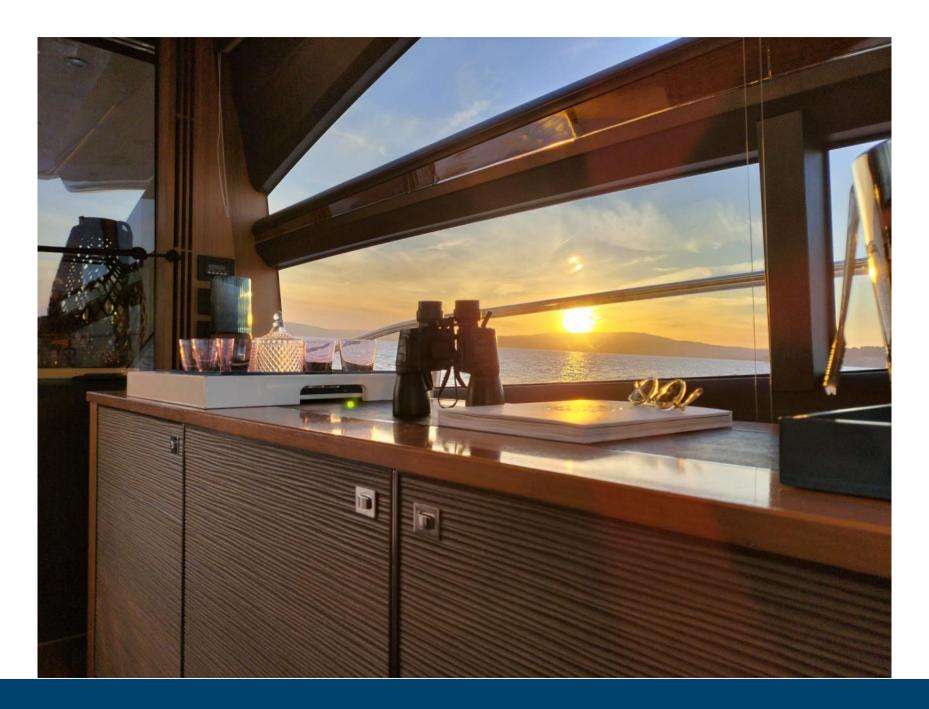

## **SPECIFICATIONS**

PRINCESS V72 YACHT RENTAL IN SAINT-TROPEZ.

THE PRINCESS V72 BOASTS PERFECTLY LAYOUT ACCOMMODATIONS BENEFITTING FROM INNOVATIVE DESIGN DETAILS AND VERY HIGH-LEVEL PERFORMANCE COMBINED WITH MANEUVERABILITY FOR WHICH THE PRINCESS V-CLASS IS NAMED.

#### LAYOUT:

- THREE NICELY FITTED CABINS WITH ENSUITE BATHROOM
- LARGE SHADED COCKPIT WITH GLASS PARTITION AND SLIDING DOORS OPENING TO THE SALON
- GARAGE FOR TENDERS AND HYDRAULIC PLATFORM
- FORWARD DECK SEATS OFFERING A PERFECT PRIVATE LOUNGE
- ADVANCED DEEP V HULL DESIGN WITH SPEEDS UP TO 38 KNOTS
- CREW ACCOMMODATION WITH ENSUITE BATHROOM AND INDEPENDENT ACCESS TO THE TRANSOM
- SEAKEEPER SYSTEM FOR IMPECCABLE SEA-KEEPING.