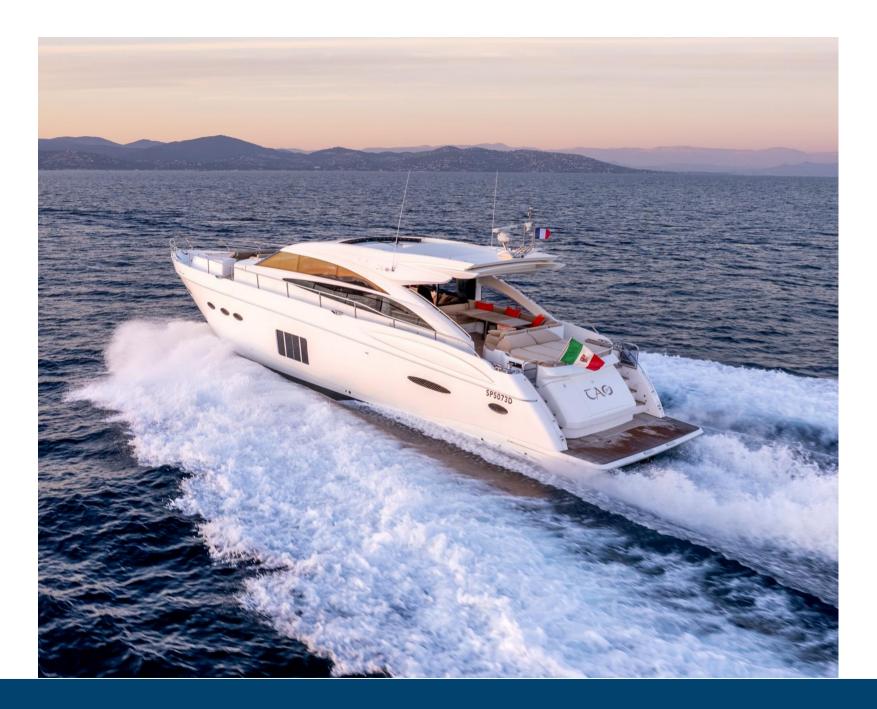

CCOMMODATE UP TO 12 PEOPLE ON SAILING AND 6 ON A CRUISE.

THE LUXURY YACHT PRINCESS V72 IS A SPORTY STAR WHILE COMBINING THE COMFORT AND ELEGANCE NECESSARY FOR A CRUISE OF SEVERAL DAYS AT SEA. DISCOVER ON THE PORT OF SAINT-TROPEZ IN OUR PRIVATE MARINA SUNCAP AND RENT IT WITH FAMILY OR FRIENDS FOR A PERFECT MOMENT OF ESCAPE ALONG THE

| YEAR | LENGTH |
|------|--------|
| 2012 | 22.00  |

| WIDTH | GUESTS CRUISING |
|-------|-----------------|
| 0.00  | 12              |

| CABINS | HORSE POWER |
|--------|-------------|
| 3      | 2 X 1723 CV |

### **GENERAL**

TYPE Open BRAND Princess MODEL V72

**GUESTS CRUISING** 

12

DIMENSIONS / PERFORMANCE

**CRUISING SPEED (ND)** 

28

**BUILDING / FACILITIES** 

**AMOUNT OF CABINS** 

3

**GUESTS SLEEPING** 

0

GALLEY / LAUNDRY / ENTERTAINMENT

























# Princess V72



# Princess V72