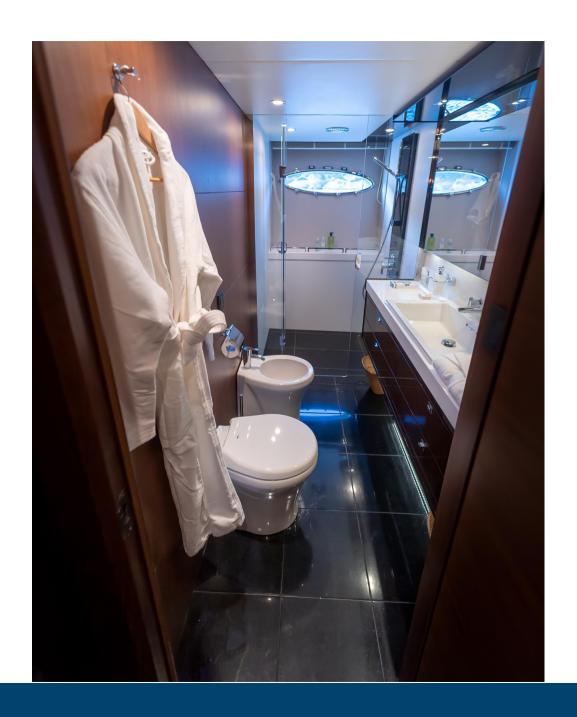

#### LAYOUT:

- THREE NICELY FITTED CABINS WITH ENSUITE BATHROOM
- LARGE SHADED COCKPIT WITH GLASS PARTITION AND SLIDING DOORS OPENING TO THE SALON
- GARAGE FOR TENDERS AND HYDRAULIC PLATFORM
- FORWARD DECK SEATS OFFERING A PERFECT PRIVATE LOUNGE
- ADVANCED DEEP V HULL DESIGN WITH SPEEDS UP TO 38 KNOTS
- CREW ACCOMMODATION WITH ENSUITE BATHROOM AND INDEPENDENT ACCESS TO THE TRANSOM
- SEAKEEPER SYSTEM FOR IMPECCABLE SEA-KEEPING.