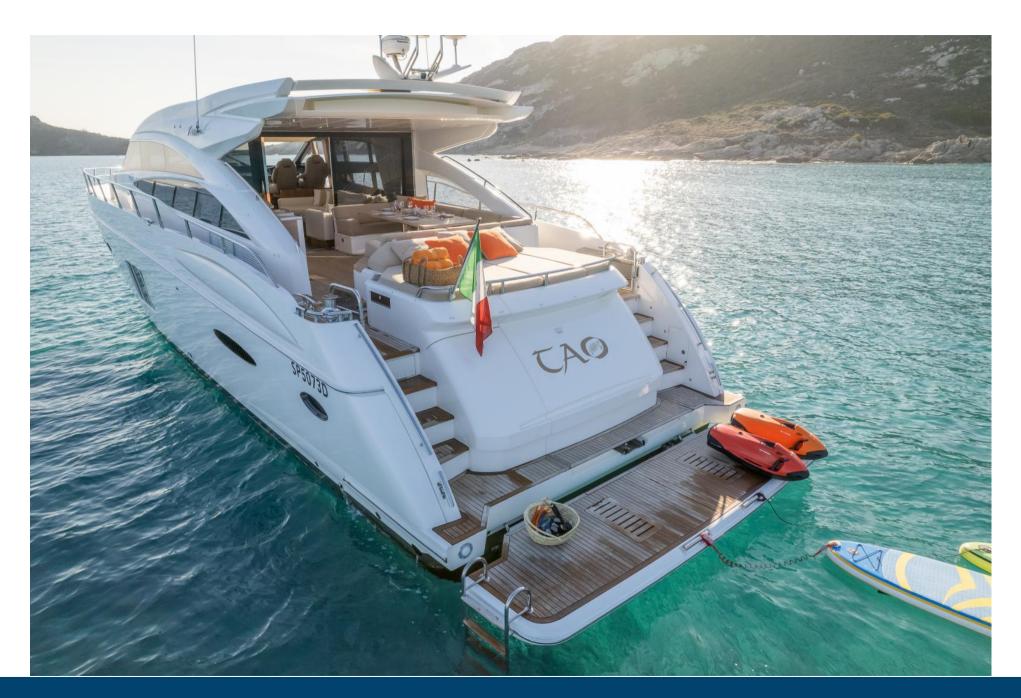

### DESCRIPTION

## **SPECIFICATIONS**

PRINCESS V72 YACHT RENTAL IN SAINT-TROPEZ.

THE PRINCESS V72 BOASTS PERFECTLY LAYOUT ACCOMMODATIONS BENEFITTING FROM INNOVATIVE DESIGN DETAILS AND VERY HIGH-LEVEL PERFORMANCE COMBINED WITH MANEUVERABILITY FOR WHICH THE PRINCESS V-CLASS IS NAMED.

#### LAYOUT:

- THREE NICELY FITTED CABINS WITH ENSUITE BATHROOM
- LARGE SHADED COCKPIT WITH GLASS PARTITION AND SLIDING DOORS OPENING TO THE SALON
- GARAGE FOR TENDERS AND HYDRAULIC PLATFORM
- FORWARD DECK SEATS OFFERING A PERFECT PRIVATE LOUNGE
- ADVANCED DEEP V HULL DESIGN WITH SPEEDS UP TO 38 KNOTS
- CREW ACCOMMODATION WITH ENSUITE BATHROOM AND INDEPENDENT ACCESS TO THE TRANSOM
- SEAKEEPER SYSTEM FOR IMPECCABLE SEA-KEEPING.

IDEAL FOR A CRUISE IN THE MEDITERRANEAN OR TO DISCOVER ALL THE SECRETS OF THE CÔTE D'AZUR AND SAINT-TROPEZ, YOU CAN ACCOMMODATE UP TO 12 PEOPLE ON SAILING AND 6 ON A CRUISE.

THE LUXURY YACHT PRINCESS V72 IS A SPORTY STAR WHILE COMBINING THE COMFORT AND ELEGANCE NECESSARY FOR A CRUISE OF SEVERAL DAYS AT SEA. DISCOVER ON THE PORT OF SAINT-TROPEZ IN OUR PRIVATE MARINA SUNCAP AND RENT IT WITH FAMILY OR FRIENDS FOR A PERFECT MOMENT OF ESCAPE ALONG THE