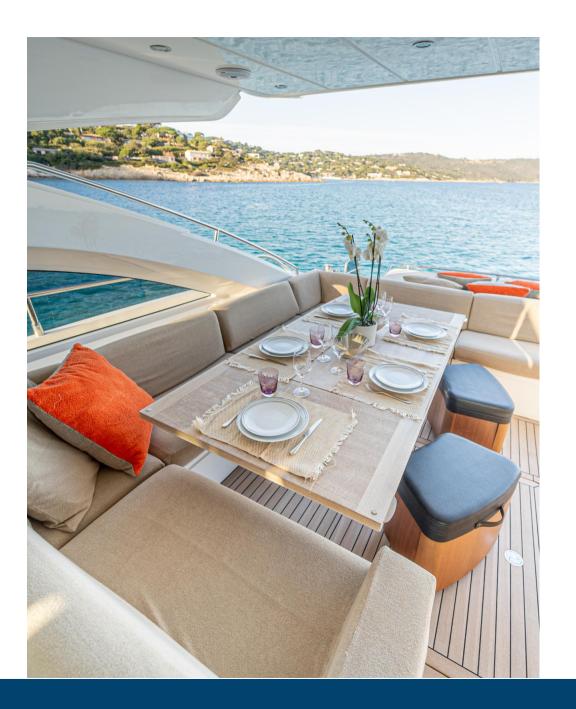

#### LAYOUT:

- THREE NICELY FITTED CABINS WITH ENSUITE BATHROOM
- LARGE SHADED COCKPIT WITH GLASS PARTITION AND SLIDING DOORS OPENING TO THE SALON
- GARAGE FOR TENDERS AND HYDRAULIC PLATFORM
- FORWARD DECK SEATS OFFERING A PERFECT PRIVATE LOUNGE
- ADVANCED DEEP V HULL DESIGN WITH SPEEDS UP TO 38 KNOTS
- CREW ACCOMMODATION WITH ENSUITE BATHROOM AND INDEPENDENT ACCESS TO THE TRANSOM
- SEAKEEPER SYSTEM FOR IMPECCABLE SEA-KEEPING.

IDEAL FOR A CRUISE IN THE MEDITERRANEAN OR TO DISCOVER ALL THE SECRETS OF THE CÔTE D'AZUR AND SAINT-TROPEZ, YOU CAN ACCOMMODATE UP TO 12 PEOPLE ON SAILING AND 6 ON A CRUISE.

THE LUXURY YACHT PRINCESS V72 IS A SPORTY STAR WHILE COMBINING THE COMFORT AND ELEGANCE NECESSARY FOR A CRUISE OF SEVERAL DAYS AT SEA. DISCOVER ON THE PORT OF SAINT-TROPEZ IN OUR PRIVATE MARINA SUNCAP AND RENT IT WITH FAMILY OR FRIENDS FOR A PERFECT MOMENT OF ESCAPE ALONG THE