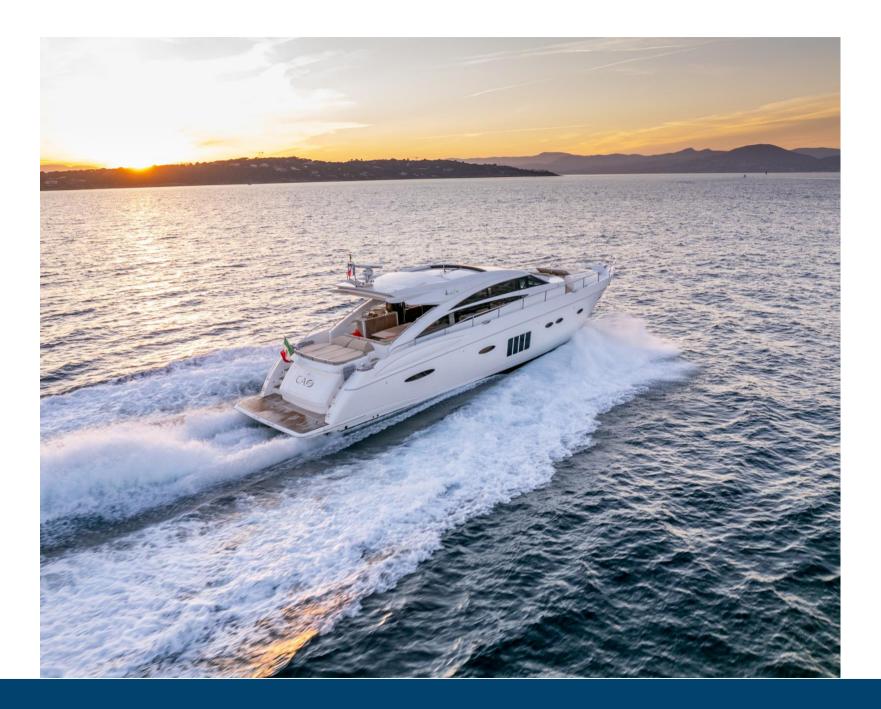

## **SPECIFICATIONS**

PRINCESS V72 YACHT RENTAL IN SAINT-TROPEZ.

THE PRINCESS V72 BOASTS PERFECTLY LAYOUT ACCOMMODATIONS BENEFITTING FROM INNOVATIVE DESIGN DETAILS AND VERY HIGH-LEVEL PERFORMANCE COMBINED WITH MANEUVERABILITY FOR WHICH THE PRINCESS V-CLASS IS NAMED.

#### LAYOUT:

- THREE NICELY FITTED CABINS WITH ENSUITE BATHROOM
- LARGE SHADED COCKPIT WITH GLASS PARTITION AND SLIDING DOORS OPENING TO THE SALON
- GARAGE FOR TENDERS AND HYDRAULIC PLATFORM
- FORWARD DECK SEATS OFFERING A PERFECT PRIVATE LOUNGE
- ADVANCED DEEP V HULL DESIGN WITH SPEEDS UP TO 38 KNOTS
- CREW ACCOMMODATION WITH ENSUITE BATHROOM AND INDEPENDENT ACCESS TO THE TRANSOM
- SEAKEEPER SYSTEM FOR IMPECCABLE SEA-KEEPING.

IDEAL FOR A CRUISE IN THE MEDITERRANEAN OR TO DISCOVER ALL THE SECRETS OF THE CÔTE D'AZUR AND SAINT-TROPEZ, YOU CAN ACCOMMODATE UP TO 12 PEOPLE ON SAILING AND 6 ON A CRUISE.

THE LUXURY YACHT PRINCESS V72 IS A SPORTY STAR WHILE COMBINING THE COMFORT AND ELEGANCE NECESSARY FOR A CRUISE OF SEVERAL DAYS AT SEA. DISCOVER ON THE PORT OF SAINT-TROPEZ IN OUR PRIVATE MARINA SUNCAP AND RENT IT WITH FAMILY OR FRIENDS FOR A PERFECT MOMENT OF ESCAPE ALONG THE