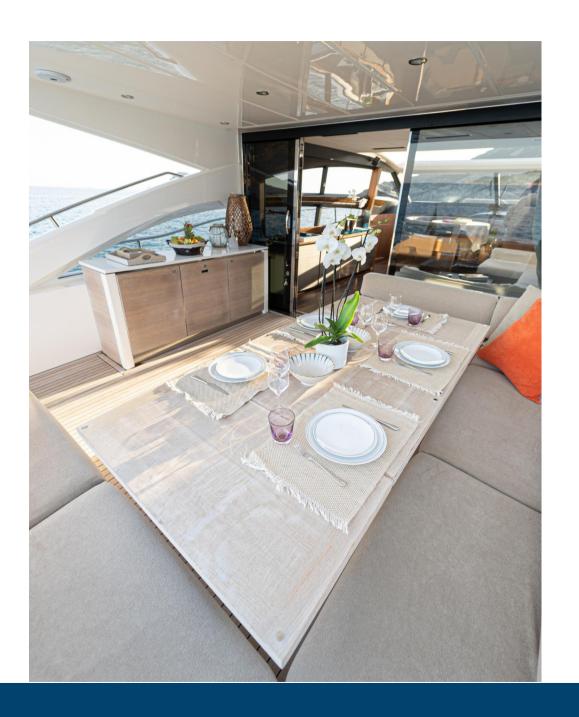

#### LAYOUT:

- THREE NICELY FITTED CABINS WITH ENSUITE BATHROOM
- LARGE SHADED COCKPIT WITH GLASS PARTITION AND SLIDING DOORS OPENING TO THE SALON
- GARAGE FOR TENDERS AND HYDRAULIC PLATFORM
- FORWARD DECK SEATS OFFERING A PERFECT PRIVATE LOUNGE
- ADVANCED DEEP V HULL DESIGN WITH SPEEDS UP TO 38 KNOTS
- CREW ACCOMMODATION WITH ENSUITE BATHROOM AND INDEPENDENT ACCESS TO THE TRANSOM
- SEAKEEPER SYSTEM FOR IMPECCABLE SEA-KEEPING.

IDEAL FOR A CRUISE IN THE MEDITERRANEAN OR TO DISCOVER ALL THE SECRETS OF THE CÔTE D'AZUR AND SAINT-TROPEZ, YOU CAN ACCOMMODATE UP TO 12 PEOPLE ON SAILING AND 6 ON A CRUISE.

THE LUXURY YACHT PRINCESS V72 IS A SPORTY STAR WHILE COMBINING THE COMFORT AND ELEGANCE NECESSARY FOR A CRUISE OF SEVERAL DAYS AT SEA. DISCOVER ON THE PORT OF SAINT-TROPEZ IN OUR PRIVATE MARINA SUNCAP AND RENT IT WITH FAMILY OR FRIENDS FOR A PERFECT MOMENT OF ESCAPE ALONG THE