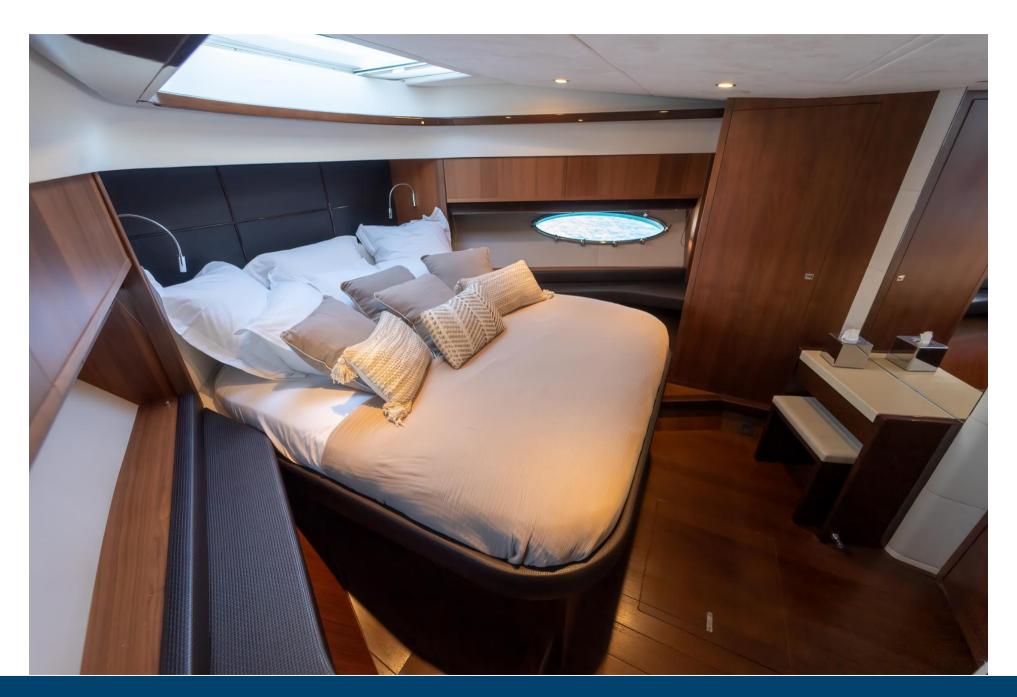

#### LAYOUT:

- THREE NICELY FITTED CABINS WITH ENSUITE BATHROOM
- LARGE SHADED COCKPIT WITH GLASS PARTITION AND SLIDING DOORS OPENING TO THE SALON
- GARAGE FOR TENDERS AND HYDRAULIC PLATFORM
- FORWARD DECK SEATS OFFERING A PERFECT PRIVATE LOUNGE
- ADVANCED DEEP V HULL DESIGN WITH SPEEDS UP TO 38 KNOTS
- CREW ACCOMMODATION WITH ENSUITE BATHROOM AND INDEPENDENT ACCESS TO THE TRANSOM
- SEAKEEPER SYSTEM FOR IMPECCABLE SEA-KEEPING.