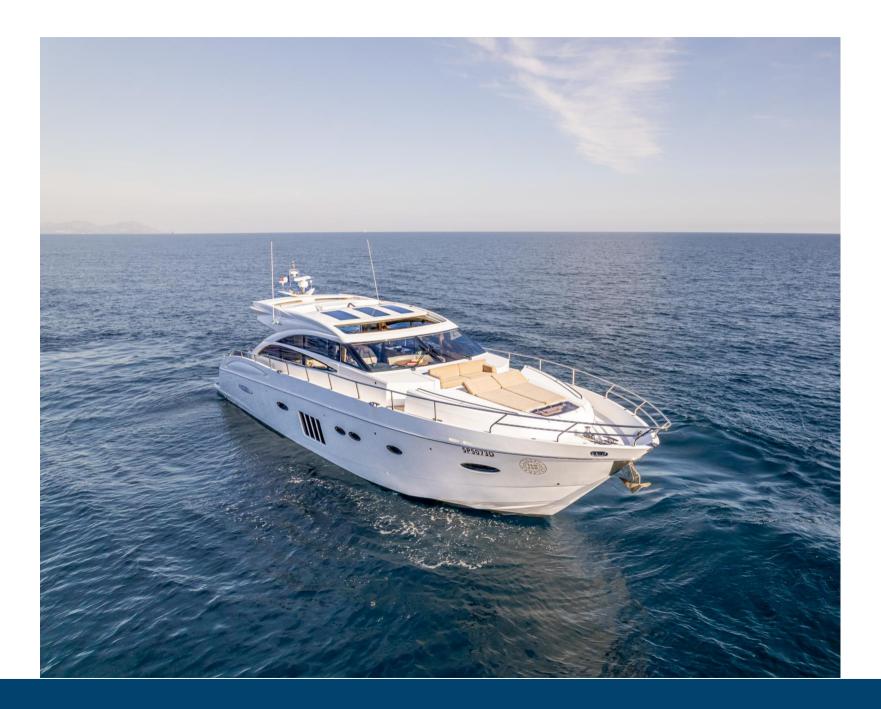

## **SPECIFICATIONS**

PRINCESS V72 YACHT RENTAL IN SAINT-TROPEZ.

THE PRINCESS V72 BOASTS PERFECTLY LAYOUT ACCOMMODATIONS BENEFITTING FROM INNOVATIVE DESIGN DETAILS AND VERY HIGH-LEVEL PERFORMANCE COMBINED WITH MANEUVERABILITY FOR WHICH THE PRINCESS V-CLASS IS NAMED.

#### LAYOUT:

- THREE NICELY FITTED CABINS WITH ENSUITE BATHROOM
- LARGE SHADED COCKPIT WITH GLASS PARTITION AND SLIDING DOORS OPENING TO THE SALON
- GARAGE FOR TENDERS AND HYDRAULIC PLATFORM
- FORWARD DECK SEATS OFFERING A PERFECT PRIVATE LOUNGE
- ADVANCED DEEP V HULL DESIGN WITH SPEEDS UP TO 38 KNOTS
- CREW ACCOMMODATION WITH ENSUITE BATHROOM AND INDEPENDENT ACCESS TO THE TRANSOM
- SEAKEEPER SYSTEM FOR IMPECCABLE SEA-KEEPING.

IDEAL FOR A CRUISE IN THE MEDITERRANEAN OR TO DISCOVER ALL THE SECRETS OF THE CÔTE D'AZUR AND SAINT-TROPEZ, YOU CAN ACCOMMODATE UP TO 12 PEOPLE ON SAILING AND 6 ON A CRUISE.

THE LUXURY YACHT PRINCESS V72 IS A SPORTY STAR WHILE COMBINING THE COMFORT AND ELEGANCE NECESSARY FOR A CRUISE OF SEVERAL DAYS AT SEA. DISCOVER ON THE PORT OF SAINT-TROPEZ IN OUR PRIVATE MARINA SUNCAP AND RENT IT WITH FAMILY OR FRIENDS FOR A PERFECT MOMENT OF ESCAPE ALONG THE