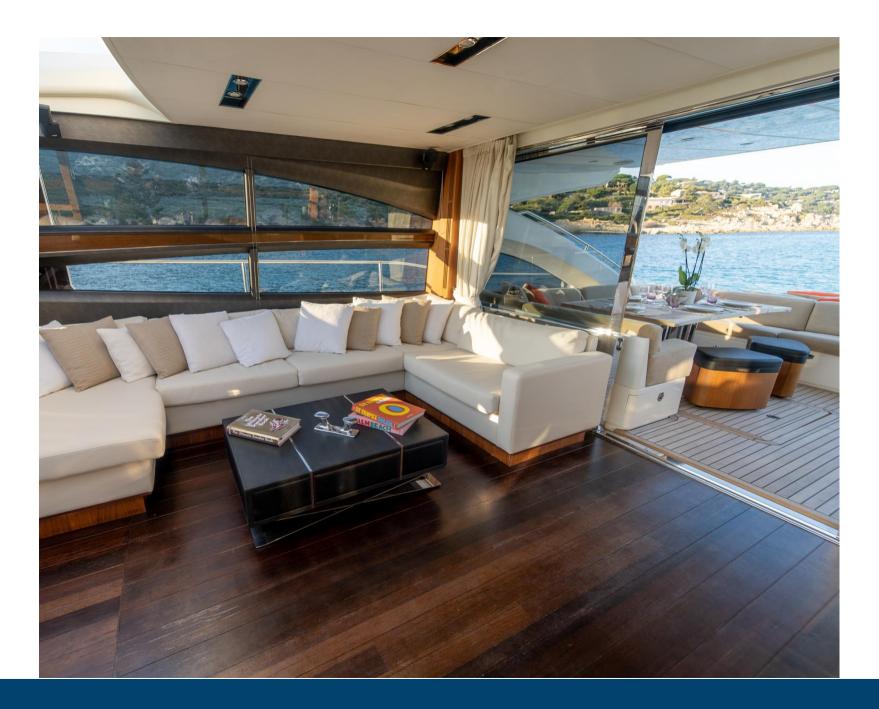

#### LAYOUT:

- THREE NICELY FITTED CABINS WITH ENSUITE BATHROOM
- LARGE SHADED COCKPIT WITH GLASS PARTITION AND SLIDING DOORS OPENING TO THE SALON
- GARAGE FOR TENDERS AND HYDRAULIC PLATFORM
- FORWARD DECK SEATS OFFERING A PERFECT PRIVATE LOUNGE
- ADVANCED DEEP V HULL DESIGN WITH SPEEDS UP TO 38 KNOTS
- CREW ACCOMMODATION WITH ENSUITE BATHROOM AND INDEPENDENT ACCESS TO THE TRANSOM
- SEAKEEPER SYSTEM FOR IMPECCABLE SEA-KEEPING.

IDEAL FOR A CRUISE IN THE MEDITERRANEAN OR TO DISCOVER ALL THE SECRETS OF THE CÔTE D'AZUR AND SAINT-TROPEZ, YOU CAN ACCOMMODATE UP TO 12 PEOPLE ON SAILING AND 6 ON A CRUISE.

THE LUXURY YACHT PRINCESS V72 IS A SPORTY STAR WHILE COMBINING THE COMFORT AND ELEGANCE NECESSARY FOR A CRUISE OF SEVERAL DAYS AT SEA. DISCOVER ON THE PORT OF SAINT-TROPEZ IN OUR PRIVATE MARINA SUNCAP AND RENT IT WITH FAMILY OR FRIENDS FOR A PERFECT MOMENT OF ESCAPE ALONG THE