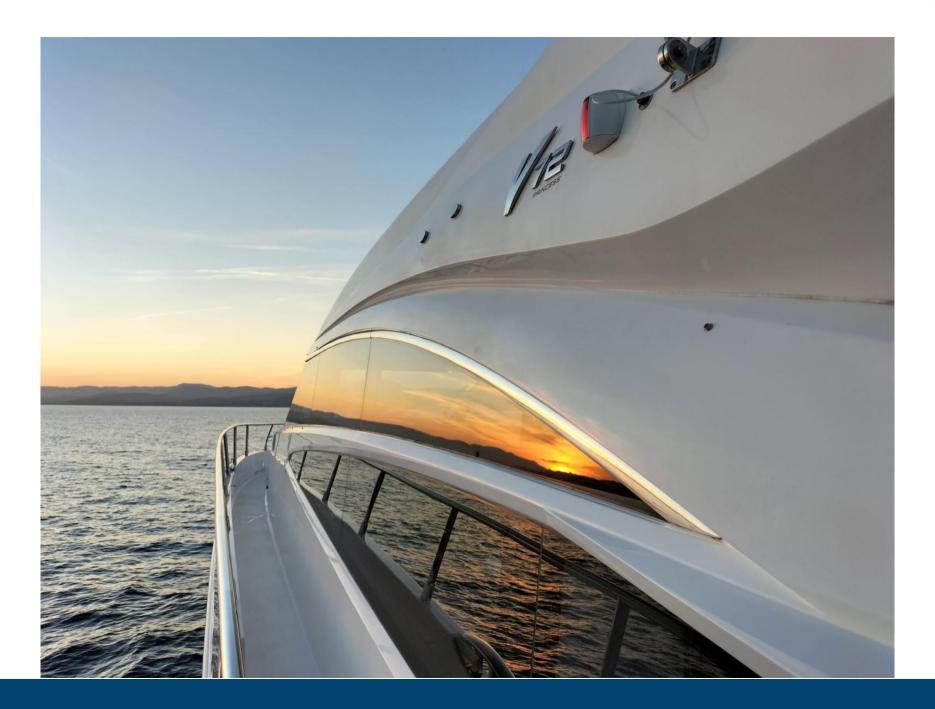

## **SPECIFICATIONS**

PRINCESS V72 YACHT RENTAL IN SAINT-TROPEZ.

THE PRINCESS V72 BOASTS PERFECTLY LAYOUT ACCOMMODATIONS BENEFITTING FROM INNOVATIVE DESIGN DETAILS AND VERY HIGH-LEVEL PERFORMANCE COMBINED WITH MANEUVERABILITY FOR WHICH THE PRINCESS V-CLASS IS NAMED.

#### LAYOUT:

- THREE NICELY FITTED CABINS WITH ENSUITE BATHROOM
- LARGE SHADED COCKPIT WITH GLASS PARTITION AND SLIDING DOORS OPENING TO THE SALON
- GARAGE FOR TENDERS AND HYDRAULIC PLATFORM
- FORWARD DECK SEATS OFFERING A PERFECT PRIVATE LOUNGE
- ADVANCED DEEP V HULL DESIGN WITH SPEEDS UP TO 38 KNOTS
- CREW ACCOMMODATION WITH ENSUITE BATHROOM AND INDEPENDENT ACCESS TO THE TRANSOM
- SEAKEEPER SYSTEM FOR IMPECCABLE SEA-KEEPING.