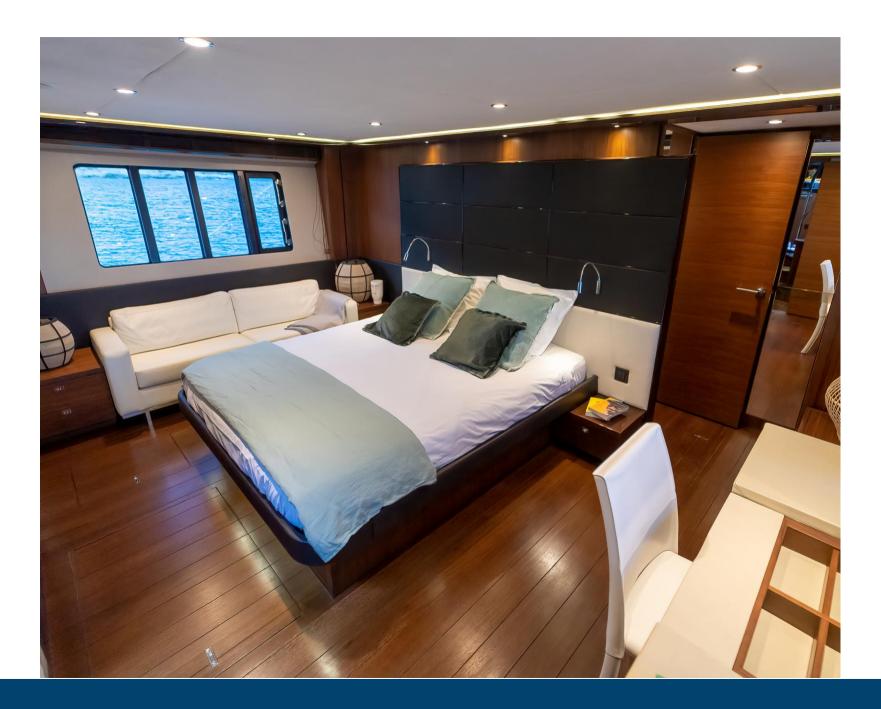

#### LAYOUT:

- THREE NICELY FITTED CABINS WITH ENSUITE BATHROOM
- LARGE SHADED COCKPIT WITH GLASS PARTITION AND SLIDING DOORS OPENING TO THE SALON
- GARAGE FOR TENDERS AND HYDRAULIC PLATFORM
- FORWARD DECK SEATS OFFERING A PERFECT PRIVATE LOUNGE
- ADVANCED DEEP V HULL DESIGN WITH SPEEDS UP TO 38 KNOTS
- CREW ACCOMMODATION WITH ENSUITE BATHROOM AND INDEPENDENT ACCESS TO THE TRANSOM
- SEAKEEPER SYSTEM FOR IMPECCABLE SEA-KEEPING.

IDEAL FOR A CRUISE IN THE MEDITERRANEAN OR TO DISCOVER ALL THE SECRETS OF THE CÔTE D'AZUR AND SAINT-TROPEZ, YOU CAN ACCOMMODATE UP TO 12 PEOPLE ON SAILING AND 6 ON A CRUISE.

THE LUXURY YACHT PRINCESS V72 IS A SPORTY STAR WHILE COMBINING THE COMFORT AND ELEGANCE NECESSARY FOR A CRUISE OF SEVERAL DAYS AT SEA. DISCOVER ON THE PORT OF SAINT-TROPEZ IN OUR PRIVATE MARINA SUNCAP AND RENT IT WITH FAMILY OR FRIENDS FOR A PERFECT MOMENT OF ESCAPE ALONG THE