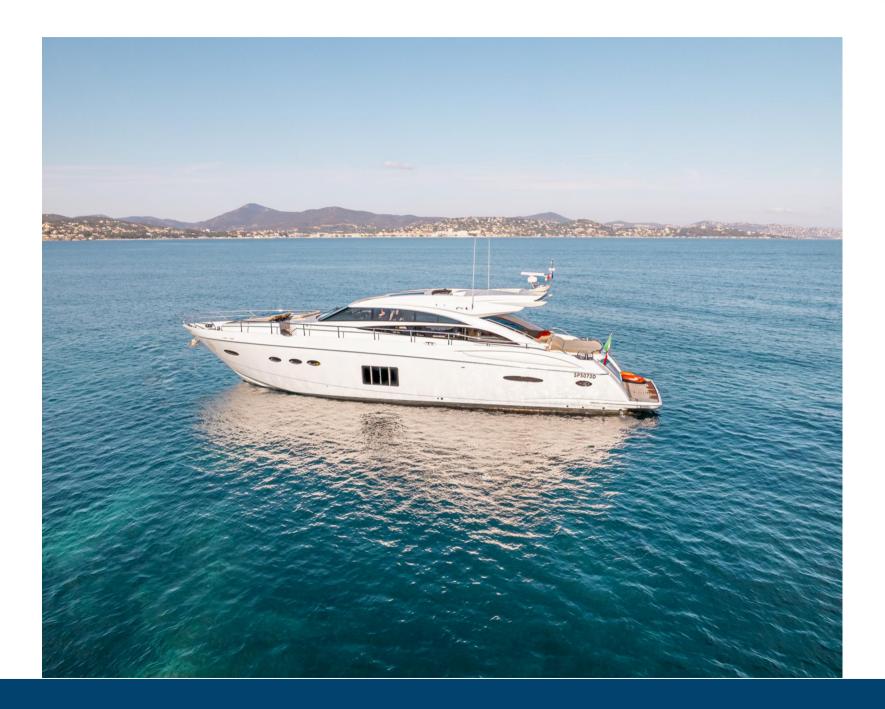

## **SPECIFICATIONS**

PRINCESS V72 YACHT RENTAL IN SAINT-TROPEZ.

THE PRINCESS V72 BOASTS PERFECTLY LAYOUT ACCOMMODATIONS BENEFITTING FROM INNOVATIVE DESIGN DETAILS AND VERY HIGH-LEVEL PERFORMANCE COMBINED WITH MANEUVERABILITY FOR WHICH THE PRINCESS V-CLASS IS NAMED.

#### LAYOUT:

- THREE NICELY FITTED CABINS WITH ENSUITE BATHROOM
- LARGE SHADED COCKPIT WITH GLASS PARTITION AND SLIDING DOORS OPENING TO THE SALON
- GARAGE FOR TENDERS AND HYDRAULIC PLATFORM
- FORWARD DECK SEATS OFFERING A PERFECT PRIVATE LOUNGE
- ADVANCED DEEP V HULL DESIGN WITH SPEEDS UP TO 38 KNOTS
- CREW ACCOMMODATION WITH ENSUITE BATHROOM AND INDEPENDENT ACCESS TO THE TRANSOM
- SEAKEEPER SYSTEM FOR IMPECCABLE SEA-KEEPING.

IDEAL FOR A CRUISE IN THE MEDITERRANEAN OR TO DISCOVER ALL THE SECRETS OF THE CÔTE D'AZUR AND SAINT-TROPEZ, YOU CAN ACCOMMODATE UP TO 12 PEOPLE ON SAILING AND 6 ON A CRUISE.

THE LUXURY YACHT PRINCESS V72 IS A SPORTY STAR WHILE COMBINING THE COMFORT AND ELEGANCE NECESSARY FOR A CRUISE OF SEVERAL DAYS AT SEA. DISCOVER ON THE PORT OF SAINT-TROPEZ IN OUR PRIVATE MARINA SUNCAP AND RENT IT WITH FAMILY OR FRIENDS FOR A PERFECT MOMENT OF ESCAPE ALONG THE