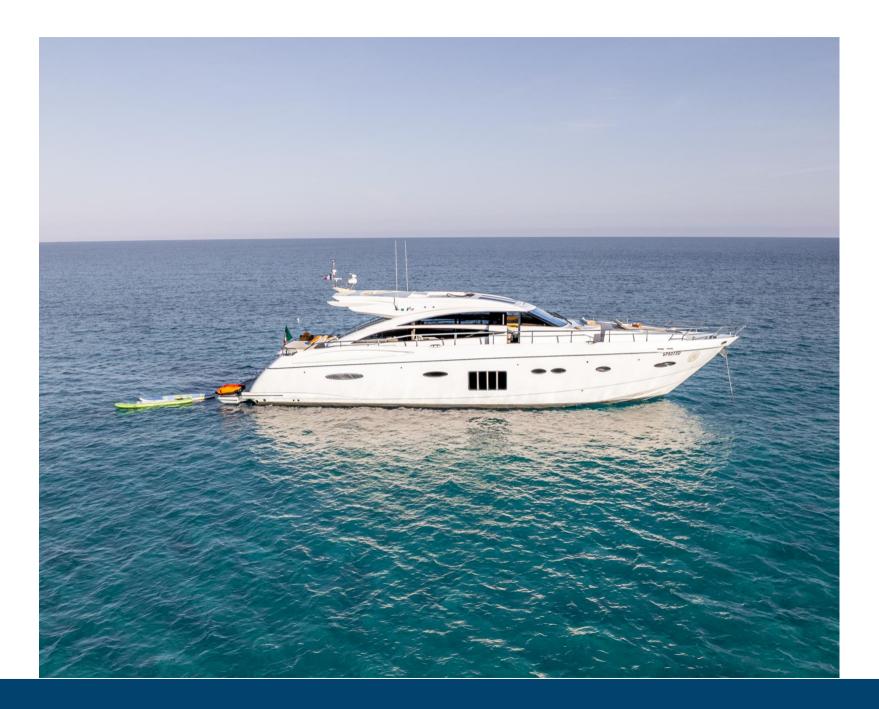

## **SPECIFICATIONS**

PRINCESS V72 YACHT RENTAL IN SAINT-TROPEZ.

THE PRINCESS V72 BOASTS PERFECTLY LAYOUT ACCOMMODATIONS BENEFITTING FROM INNOVATIVE DESIGN DETAILS AND VERY HIGH-LEVEL PERFORMANCE COMBINED WITH MANEUVERABILITY FOR WHICH THE PRINCESS V-CLASS IS NAMED.

#### LAYOUT:

- THREE NICELY FITTED CABINS WITH ENSUITE BATHROOM
- LARGE SHADED COCKPIT WITH GLASS PARTITION AND SLIDING DOORS OPENING TO THE SALON
- GARAGE FOR TENDERS AND HYDRAULIC PLATFORM
- FORWARD DECK SEATS OFFERING A PERFECT PRIVATE LOUNGE
- ADVANCED DEEP V HULL DESIGN WITH SPEEDS UP TO 38 KNOTS
- CREW ACCOMMODATION WITH ENSUITE BATHROOM AND INDEPENDENT ACCESS TO THE TRANSOM
- SEAKEEPER SYSTEM FOR IMPECCABLE SEA-KEEPING.

IDEAL FOR A CRUISE IN THE MEDITERRANEAN OR TO DISCOVER ALL THE SECRETS OF THE CÔTE D'AZUR AND SAINT-TROPEZ, YOU CAN ACCOMMODATE UP TO 12 PEOPLE ON SAILING AND 6 ON A CRUISE.

THE LUXURY YACHT PRINCESS V72 IS A SPORTY STAR WHILE COMBINING THE COMFORT AND ELEGANCE NECESSARY FOR A CRUISE OF SEVERAL DAYS AT SEA. DISCOVER ON THE PORT OF SAINT-TROPEZ IN OUR PRIVATE MARINA SUNCAP AND RENT IT WITH FAMILY OR FRIENDS FOR A PERFECT MOMENT OF ESCAPE ALONG THE