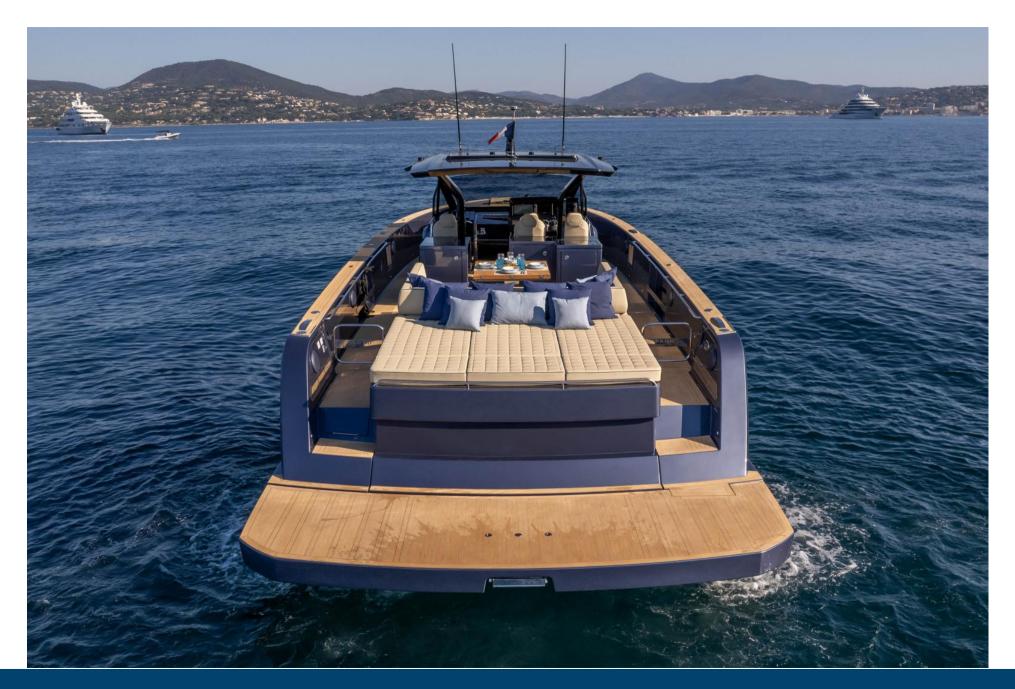

## DESCRIPTION

ELEGANT, COMFORTABLE AND WELL FITTED, IT IS THE IDEAL BOAT TO DISCOVER ALL THE COVES IN OUR REGION BETWEEN MONACO AND THE ISLANDS OF PORQUEROLLES.

SAIL IN ELEGANCE TO THE BEACHES OF PAMPELONNE FOR A LUNCH AT CLUB 55, OR TO MOORÉA, TAHITI OR TO THE MORE FESTIVE BEACHES SUCH AS INDIE BEACH, BAGATELLE, NIKKI BEACH... OR, RATHER OPT FOR LUNCH ON BOARD OR A FESTIVE DAY WITH FRIENDS.