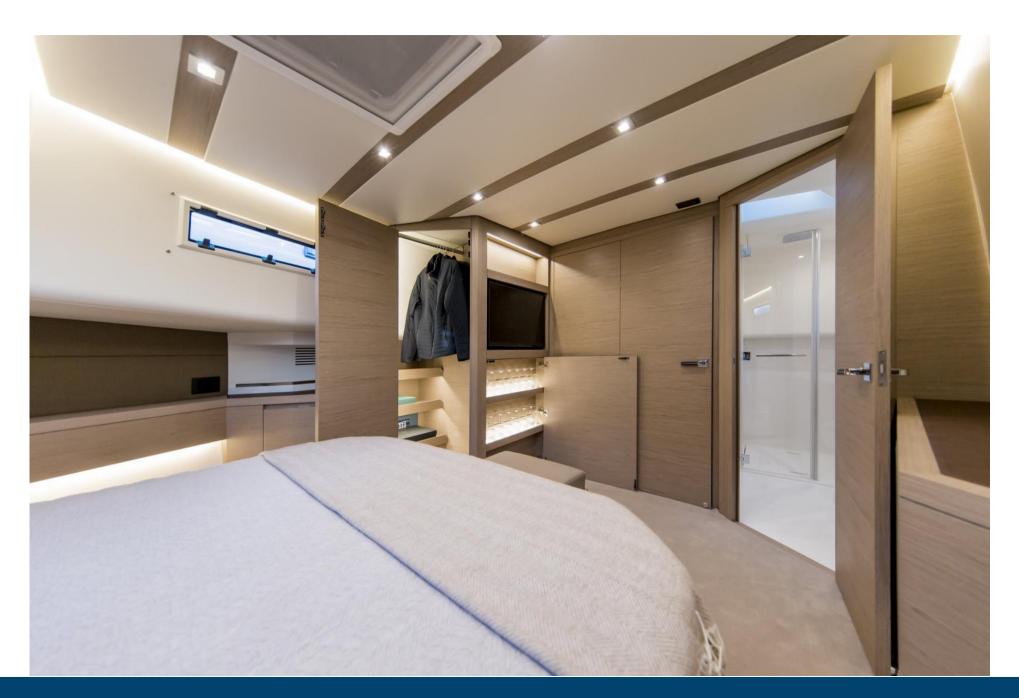

YEAR LENGTH 2021 15.20

 $\begin{array}{c} \text{WIDTH} & \text{GUESTS CRUISING} \\ 0.00 & 11 \end{array}$ 

CABINS HORSE POWER 2 X 800 CV

ON BOARD: OUTDOOR KITCHEN, FRIDGE, COFFEE MACHINE, BLUETOOTH STEREO,

**GENERAL** BRAND MODEL **TYPE** 50 Open Pardo **GUESTS CRUISING** 11 DIMENSIONS / PERFORMANCE **CRUISING SPEED (ND)** 35 **BUILDING / FACILITIES AMOUNT OF CABINS GUESTS SLEEPING ENGINE ROOM PROPELLERS** 