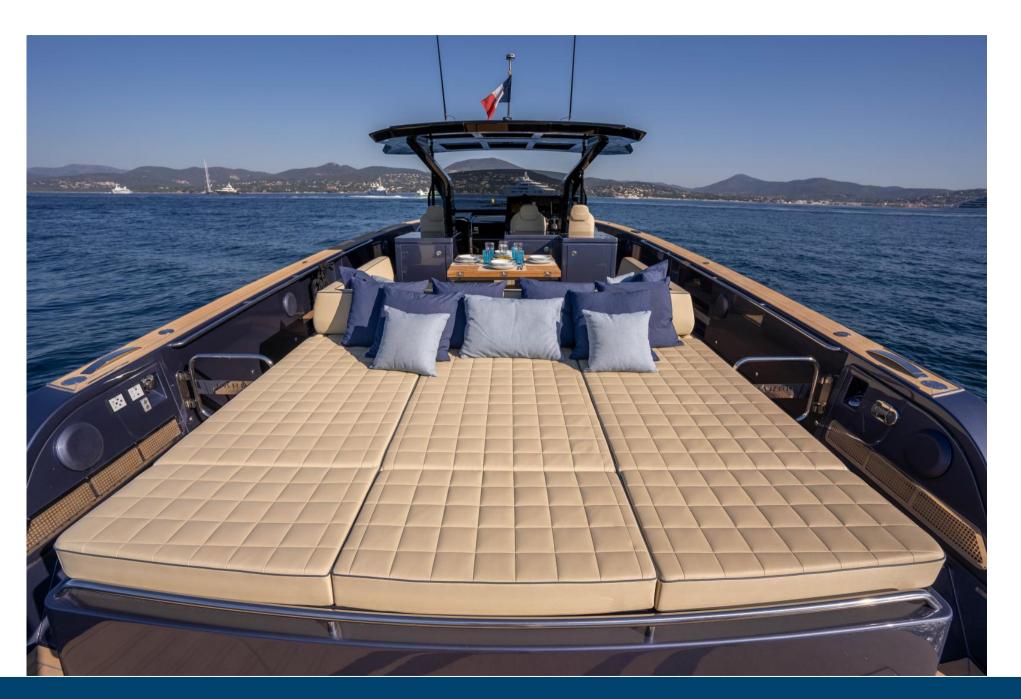

IN ADDITION OUR SHIPYARD SUNCAP COMPANY ENTIRELY CUSTOMIZES ITS BOATS WHICH MAKES THEM EVEN MORE UNIOUE.

THE PARDO 50 IS A MOTOR BOAT WHICH IS CHARACTERIZED BY ITS WALKAROUND DECK PLAN AND IMPRESSIVE VOLUMES FOR A 50 FEET BOAT.

ELEGANT, COMFORTABLE AND WELL FITTED, IT IS THE IDEAL BOAT TO DISCOVER ALL THE COVES IN OUR REGION BETWEEN MONACO AND THE ISLANDS OF PORQUEROLLES.

SAIL IN ELEGANCE TO THE BEACHES OF PAMPELONNE FOR A LUNCH AT CLUB 55, OR TO MOORÉA, TAHITI OR TO THE MORE FESTIVE BEACHES SUCH AS INDIE BEACH, BAGATELLE, NIKKI BEACH... OR, RATHER OPT FOR LUNCH ON BOARD OR A FESTIVE DAY WITH FRIENDS.