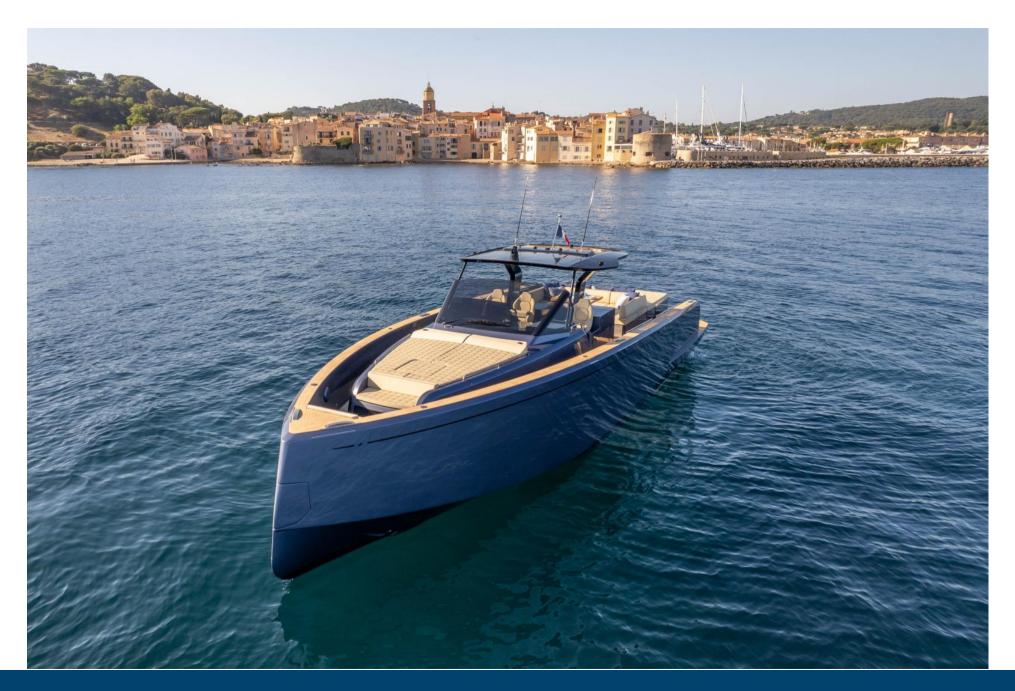

## DESCRIPTION

## **SPECIFICATIONS**

RENT YOUR PARDO 50 AT THE PORT OF SAINT-TROPEZ

THE PARDO 50 HAS AN EXCEPTIONAL DECK LAYOUT, AND AN ALWAYS ELEGANT LINE, THIS BOAT IS THE REFERENCE OF DAY BOATS PAR EXCELLENCE.

THE PARDO 50 MANUFACTURED BY THE ITALIAN SHIPYARD CANTIERI DEL PARDO, MANUFACTURER OF THE GRAND SOLEIL SAILING BOAT, REMAINS A REFERENCE IN HIGH-END PLEASURES.

IN ADDITION OUR SHIPYARD SUNCAP COMPANY ENTIRELY CUSTOMIZES ITS BOATS WHICH MAKES THEM EVEN MORE UNIOUE.

THE PARDO 50 IS A MOTOR BOAT WHICH IS CHARACTERIZED BY ITS WALKAROUND DECK PLAN AND IMPRESSIVE VOLUMES FOR A 50 FEET BOAT.

ELEGANT, COMFORTABLE AND WELL FITTED, IT IS THE IDEAL BOAT TO DISCOVER ALL THE COVES IN OUR REGION BETWEEN MONACO AND THE ISLANDS OF PORQUEROLLES.

SAIL IN ELEGANCE TO THE BEACHES OF PAMPELONNE FOR A LUNCH AT CLUB 55, OR TO MOORÉA, TAHITI OR TO THE MORE FESTIVE BEACHES SUCH AS INDIE BEACH, BAGATELLE, NIKKI BEACH... OR, RATHER OPT FOR LUNCH ON BOARD OR A FESTIVE DAY WITH FRIENDS.