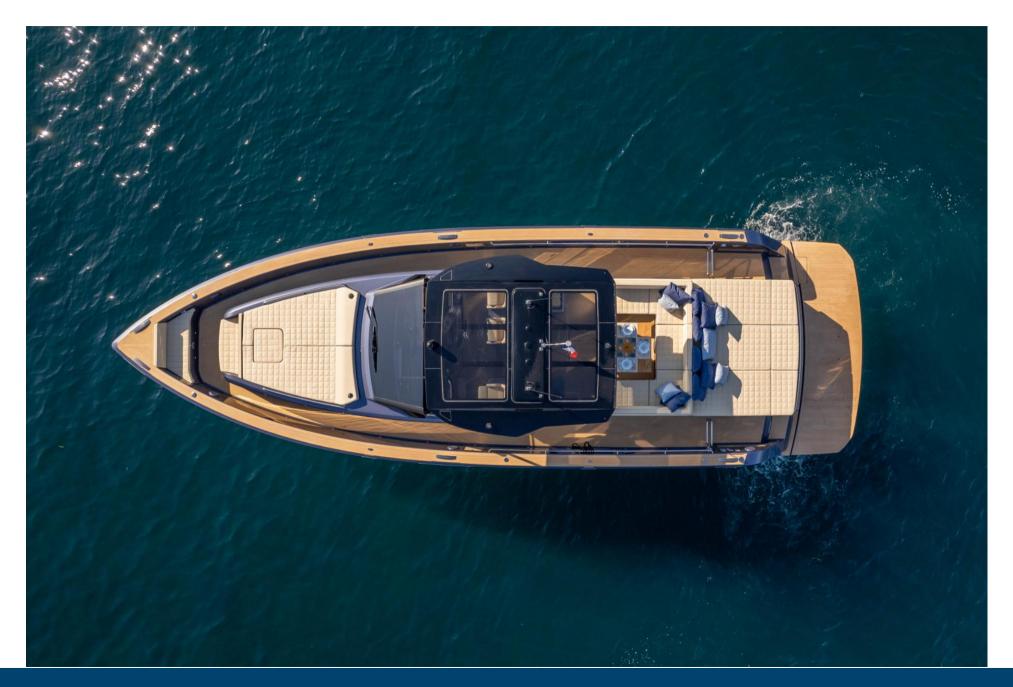

## DESCRIPTION

IN ADDITION OUR SHIPYARD SUNCAP COMPANY ENTIRELY CUSTOMIZES ITS BOATS WHICH MAKES THEM EVEN MORE UNIOUE.

THE PARDO 50 IS A MOTOR BOAT WHICH IS CHARACTERIZED BY ITS WALKAROUND DECK PLAN AND IMPRESSIVE VOLUMES FOR A 50 FEET BOAT.

YEAR LENGTH 2021 15.20

 $\begin{array}{c} \text{WIDTH} & \text{GUESTS CRUISING} \\ 0.00 & 11 \end{array}$ 

CABINS HORSE POWER 2 X 800 CV

ON BOARD: OUTDOOR KITCHEN, FRIDGE, COFFEE MACHINE, BLUETOOTH STEREO,