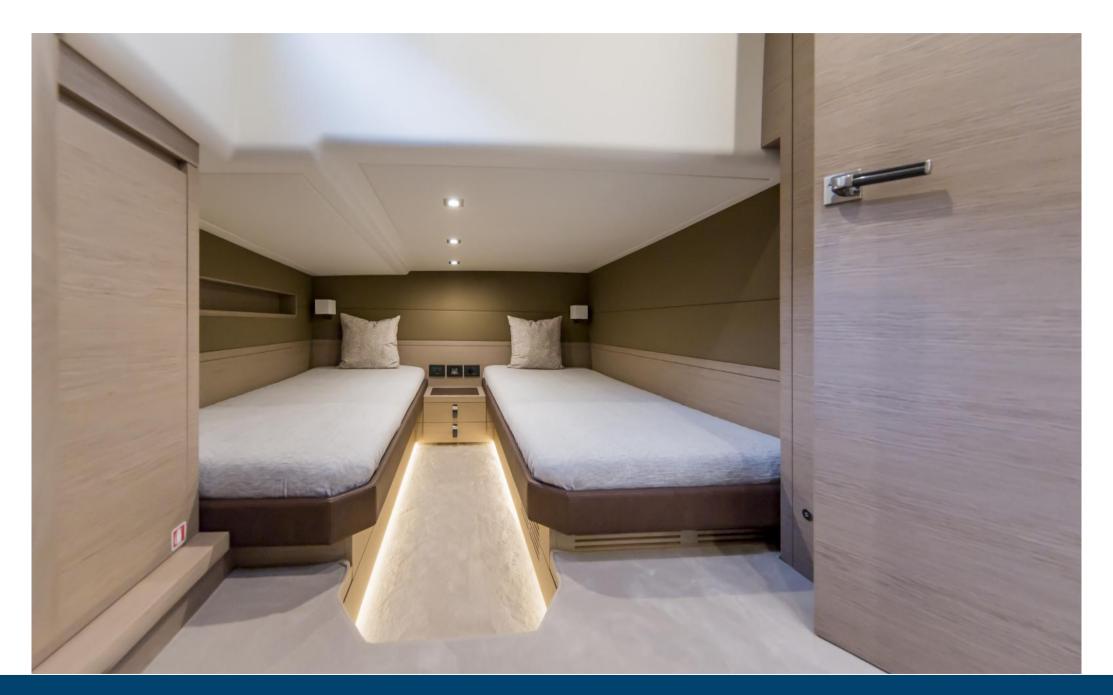

YEAR LENGTH 2021 15.20

 $\begin{array}{c} \text{WIDTH} & \text{GUESTS CRUISING} \\ 0.00 & 11 \end{array}$ 

CABINS HORSE POWER 2 X 800 CV

ON BOARD: OUTDOOR KITCHEN, FRIDGE, COFFEE MACHINE, BLUETOOTH STEREO,

**GENERAL** BRAND MODEL **TYPE** 50 Open Pardo **GUESTS CRUISING** 11 DIMENSIONS / PERFORMANCE **CRUISING SPEED (ND)** 35 **BUILDING / FACILITIES AMOUNT OF CABINS GUESTS SLEEPING ENGINE ROOM PROPELLERS** 