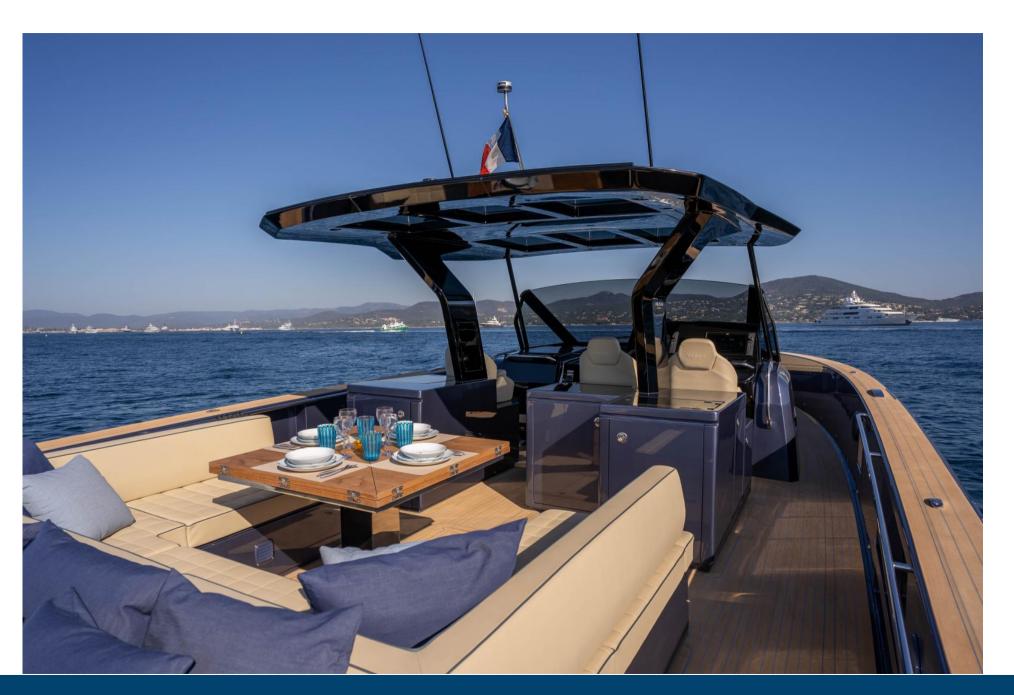

IN ADDITION OUR SHIPYARD SUNCAP COMPANY ENTIRELY CUSTOMIZES ITS BOATS WHICH MAKES THEM EVEN MORE UNIOUE.

THE PARDO 50 IS A MOTOR BOAT WHICH IS CHARACTERIZED BY ITS WALKAROUND DECK PLAN AND IMPRESSIVE VOLUMES FOR A 50 FEET BOAT.

ELEGANT, COMFORTABLE AND WELL FITTED, IT IS THE IDEAL BOAT TO DISCOVER ALL THE COVES IN OUR REGION BETWEEN MONACO AND THE ISLANDS OF PORQUEROLLES.

SAIL IN ELEGANCE TO THE BEACHES OF PAMPELONNE FOR A LUNCH AT CLUB 55, OR TO MOORÉA, TAHITI OR TO THE MORE FESTIVE BEACHES SUCH AS INDIE BEACH, BAGATELLE, NIKKI BEACH... OR, RATHER OPT FOR LUNCH ON BOARD OR A FESTIVE DAY WITH FRIENDS.