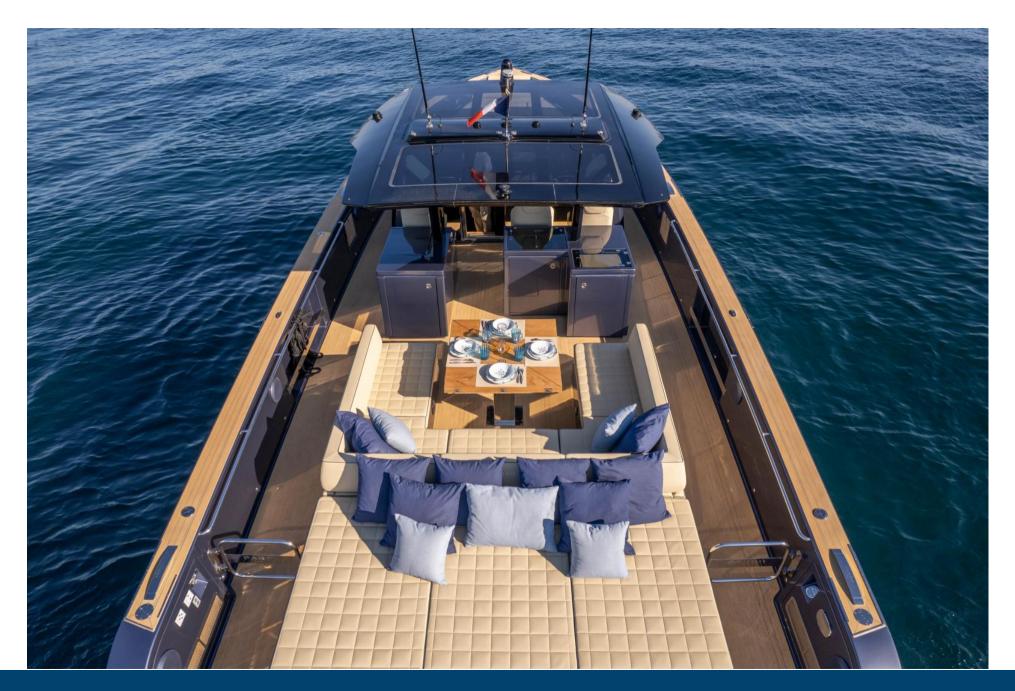

## DESCRIPTION

IN ADDITION OUR SHIPYARD SUNCAP COMPANY ENTIRELY CUSTOMIZES ITS BOATS WHICH MAKES THEM EVEN MORE UNIOUE.

THE PARDO 50 IS A MOTOR BOAT WHICH IS CHARACTERIZED BY ITS WALKAROUND DECK PLAN AND IMPRESSIVE VOLUMES FOR A 50 FEET BOAT.

ELEGANT, COMFORTABLE AND WELL FITTED, IT IS THE IDEAL BOAT TO DISCOVER ALL THE COVES IN OUR REGION BETWEEN MONACO AND THE ISLANDS OF PORQUEROLLES.

SAIL IN ELEGANCE TO THE BEACHES OF PAMPELONNE FOR A LUNCH AT CLUB 55, OR TO MOORÉA, TAHITI OR TO THE MORE FESTIVE BEACHES SUCH AS INDIE BEACH, BAGATELLE, NIKKI BEACH... OR, RATHER OPT FOR LUNCH ON BOARD OR A FESTIVE DAY WITH FRIENDS.