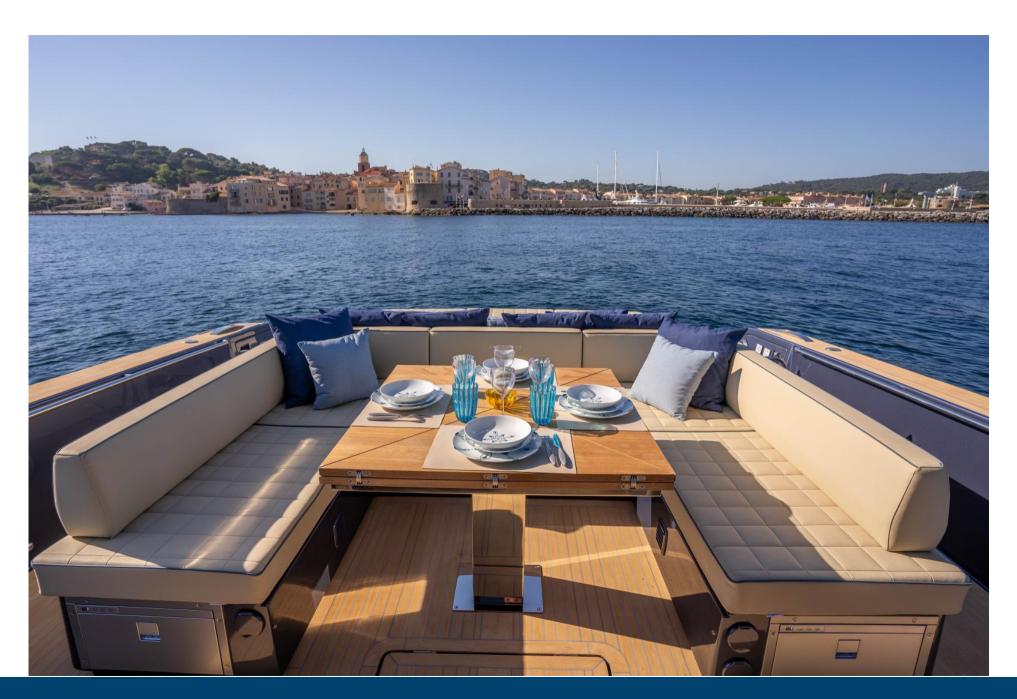

ELEGANT, COMFORTABLE AND WELL FITTED, IT IS THE IDEAL BOAT TO DISCOVER ALL THE COVES IN OUR REGION BETWEEN MONACO AND THE ISLANDS OF PORQUEROLLES.

SAIL IN ELEGANCE TO THE BEACHES OF PAMPELONNE FOR A LUNCH AT CLUB 55, OR TO MOORÉA, TAHITI OR TO THE MORE FESTIVE BEACHES SUCH AS INDIE BEACH, BAGATELLE, NIKKI BEACH... OR, RATHER OPT FOR LUNCH ON BOARD OR A FESTIVE DAY WITH FRIENDS.

YEAR LENGTH 2021 15.20

 $\begin{array}{c} \text{WIDTH} & \text{GUESTS CRUISING} \\ 0.00 & 11 \end{array}$ 

CABINS HORSE POWER 2 X 800 CV

ON BOARD: OUTDOOR KITCHEN, FRIDGE, COFFEE MACHINE, BLUETOOTH STEREO,