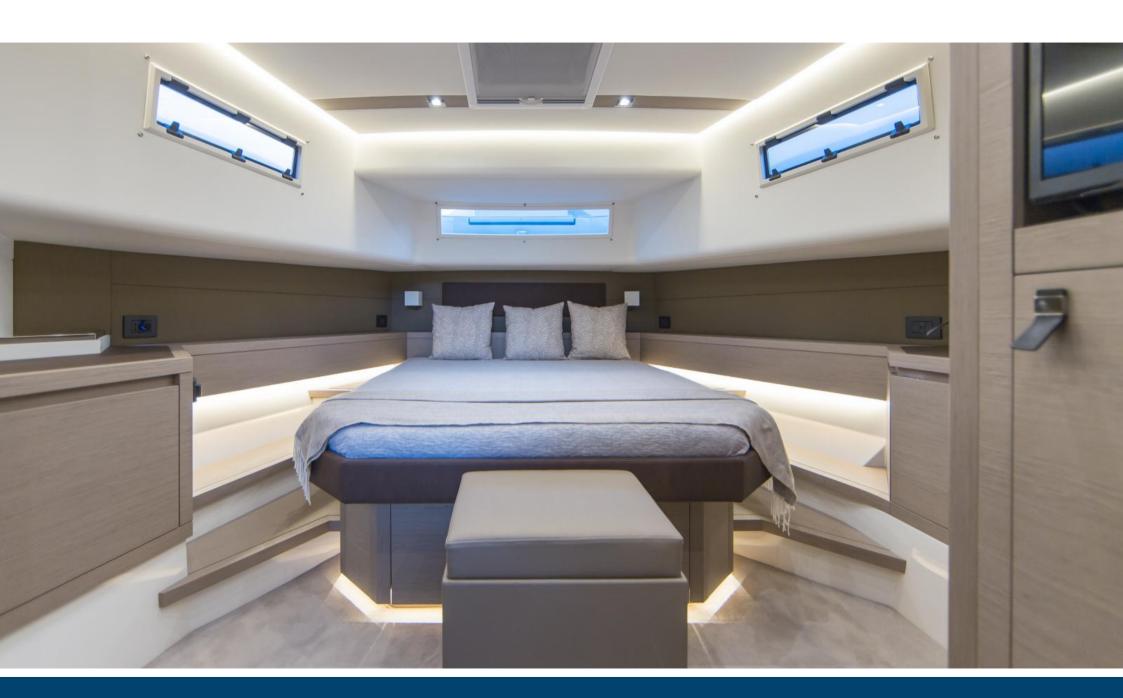

YEAR LENGTH 2021 15.20

 $\begin{array}{c} \text{WIDTH} & \text{GUESTS CRUISING} \\ 0.00 & 11 \end{array}$ 

CABINS HORSE POWER 2 X 800 CV

ON BOARD: OUTDOOR KITCHEN, FRIDGE, COFFEE MACHINE, BLUETOOTH STEREO,

**GENERAL** BRAND MODEL **TYPE** 50 Open Pardo **GUESTS CRUISING** 11 DIMENSIONS / PERFORMANCE **CRUISING SPEED (ND)** 35 **BUILDING / FACILITIES AMOUNT OF CABINS GUESTS SLEEPING ENGINE ROOM PROPELLERS** 