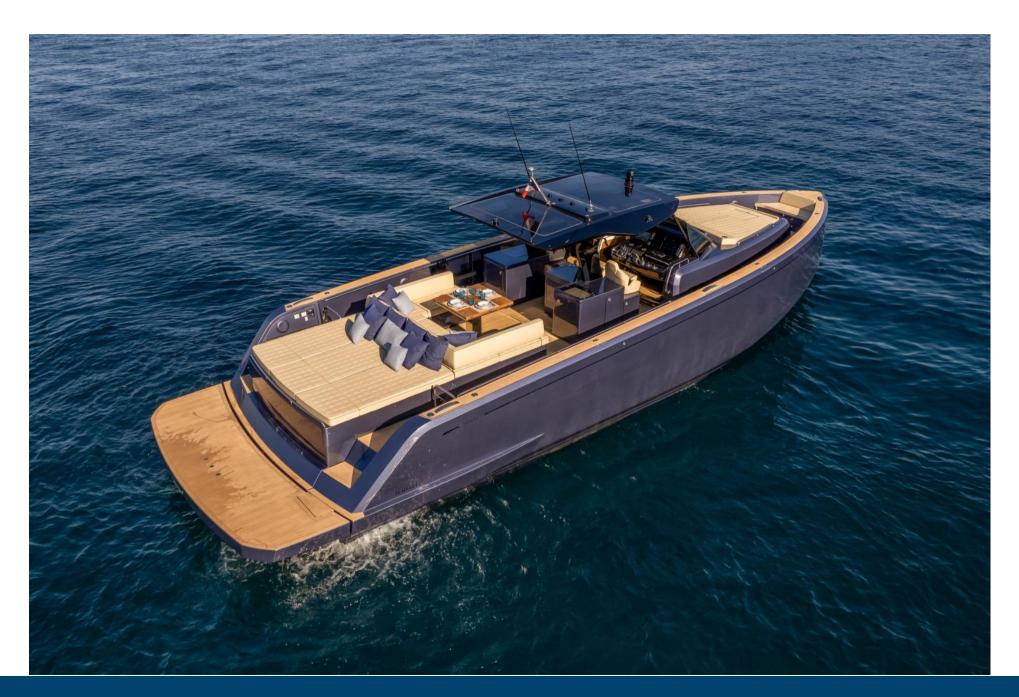

## DESCRIPTION

IN ADDITION OUR SHIPYARD SUNCAP COMPANY ENTIRELY CUSTOMIZES ITS BOATS WHICH MAKES THEM EVEN MORE UNIOUE.

THE PARDO 50 IS A MOTOR BOAT WHICH IS CHARACTERIZED BY ITS WALKAROUND DECK PLAN AND IMPRESSIVE VOLUMES FOR A 50 FEET BOAT.

ELEGANT, COMFORTABLE AND WELL FITTED, IT IS THE IDEAL BOAT TO DISCOVER ALL THE COVES IN OUR REGION BETWEEN MONACO AND THE ISLANDS OF PORQUEROLLES.

SAIL IN ELEGANCE TO THE BEACHES OF PAMPELONNE FOR A LUNCH AT CLUB 55, OR TO MOORÉA, TAHITI OR TO THE MORE FESTIVE BEACHES SUCH AS INDIE BEACH, BAGATELLE, NIKKI BEACH... OR, RATHER OPT FOR LUNCH ON BOARD OR A FESTIVE DAY WITH FRIENDS.