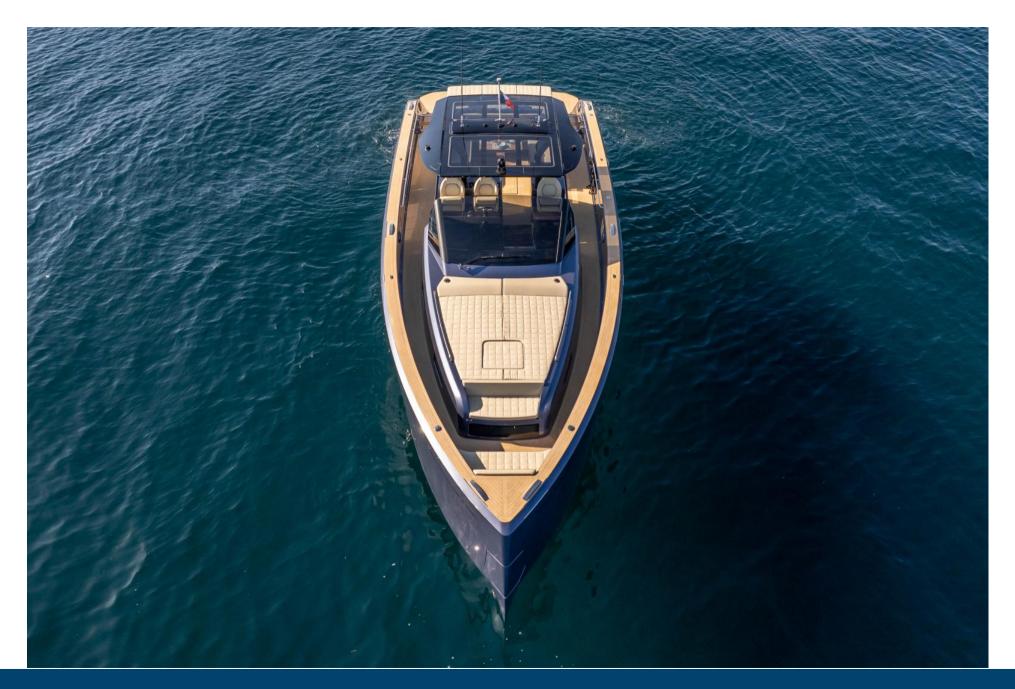

## DESCRIPTION

IN ADDITION OUR SHIPYARD SUNCAP COMPANY ENTIRELY CUSTOMIZES ITS BOATS WHICH MAKES THEM EVEN MORE UNIOUE.

THE PARDO 50 IS A MOTOR BOAT WHICH IS CHARACTERIZED BY ITS WALKAROUND DECK PLAN AND IMPRESSIVE VOLUMES FOR A 50 FEET BOAT.