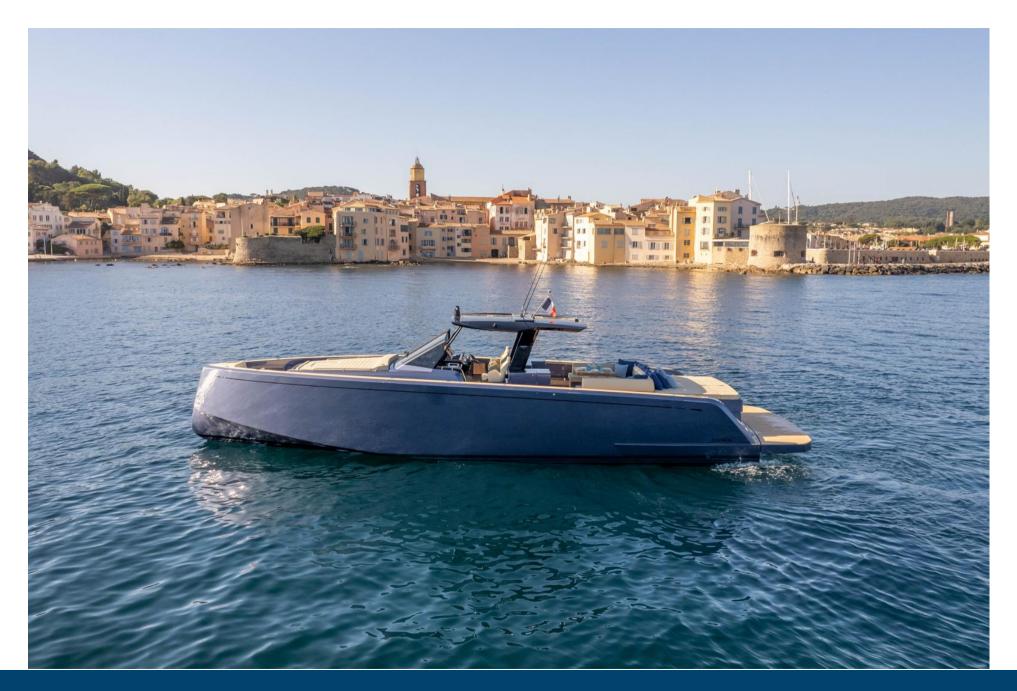

## DESCRIPTION

## **SPECIFICATIONS**

RENT YOUR PARDO 50 AT THE PORT OF SAINT-TROPEZ

THE PARDO 50 HAS AN EXCEPTIONAL DECK LAYOUT, AND AN ALWAYS ELEGANT LINE, THIS BOAT IS THE REFERENCE OF DAY BOATS PAR EXCELLENCE.

THE PARDO 50 MANUFACTURED BY THE ITALIAN SHIPYARD CANTIERI DEL PARDO, MANUFACTURER OF THE GRAND SOLEIL SAILING BOAT, REMAINS A REFERENCE IN HIGH-END PLEASURES.

IN ADDITION OUR SHIPYARD SUNCAP COMPANY ENTIRELY CUSTOMIZES ITS BOATS WHICH MAKES THEM EVEN MORE UNIOUE.

THE PARDO 50 IS A MOTOR BOAT WHICH IS CHARACTERIZED BY ITS WALKAROUND DECK PLAN AND IMPRESSIVE VOLUMES FOR A 50 FEET BOAT.

ELEGANT, COMFORTABLE AND WELL FITTED, IT IS THE IDEAL BOAT TO DISCOVER ALL THE COVES IN OUR REGION BETWEEN MONACO AND THE ISLANDS OF PORQUEROLLES.

SAIL IN ELEGANCE TO THE BEACHES OF PAMPELONNE FOR A LUNCH AT CLUB 55, OR TO MOORÉA, TAHITI OR TO THE MORE FESTIVE BEACHES SUCH AS INDIE BEACH, BAGATELLE, NIKKI BEACH... OR, RATHER OPT FOR LUNCH ON BOARD OR A FESTIVE DAY WITH FRIENDS.