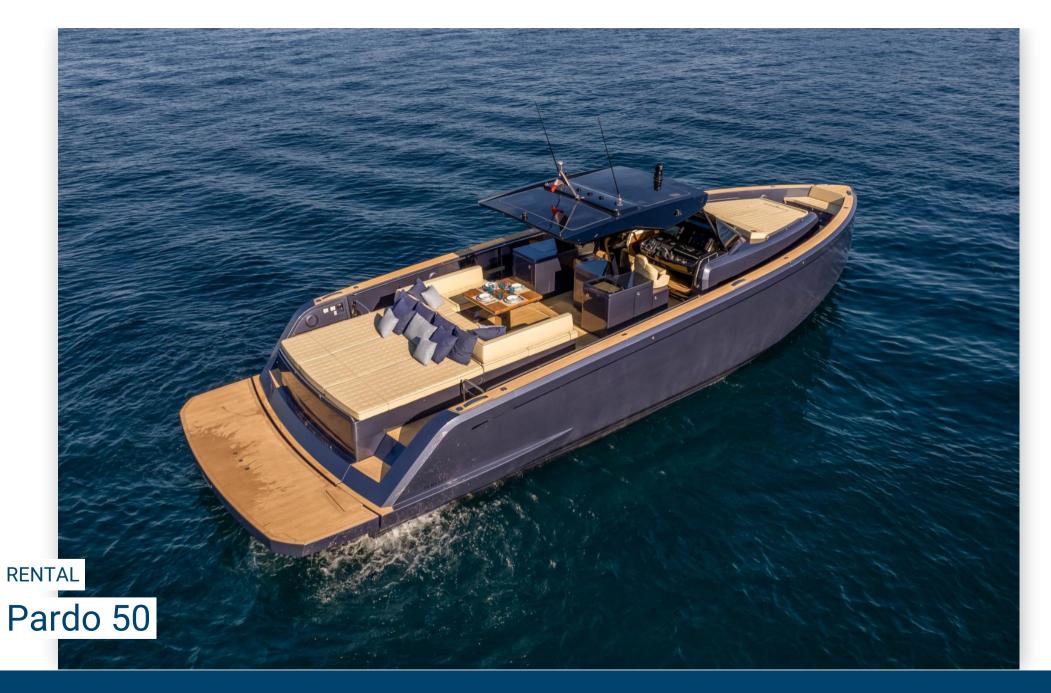

## DESCRIPTION

## **SPECIFICATIONS**

RENT YOUR PARDO 50 AT THE PORT OF SAINT-TROPEZ

THE PARDO 50 HAS AN EXCEPTIONAL DECK LAYOUT, AND AN ALWAYS ELEGANT LINE, THIS BOAT IS THE REFERENCE OF DAY BOATS PAR EXCELLENCE.

THE PARDO 50 MANUFACTURED BY THE ITALIAN SHIPYARD CANTIERI DEL PARDO, MANUFACTURER OF THE GRAND SOLEIL SAILING BOAT, REMAINS A REFERENCE IN HIGH-END PLEASURES.

IN ADDITION OUR SHIPYARD SUNCAP COMPANY ENTIRELY CUSTOMIZES ITS BOATS WHICH MAKES THEM EVEN MORE UNIOUE.

THE PARDO 50 IS A MOTOR BOAT WHICH IS CHARACTERIZED BY ITS WALKAROUND DECK PLAN AND IMPRESSIVE VOLUMES FOR A 50 FEET BOAT.

ELEGANT, COMFORTABLE AND WELL FITTED, IT IS THE IDEAL BOAT TO DISCOVER ALL THE COVES IN OUR REGION BETWEEN MONACO AND THE ISLANDS OF PORQUEROLLES.

SAIL IN ELEGANCE TO THE BEACHES OF PAMPELONNE FOR A LUNCH AT CLUB 55, OR TO MOORÉA, TAHITI OR TO THE MORE FESTIVE BEACHES SUCH AS INDIE BEACH, BAGATELLE, NIKKI BEACH... OR, RATHER OPT FOR LUNCH ON BOARD OR A FESTIVE DAY WITH FRIENDS.