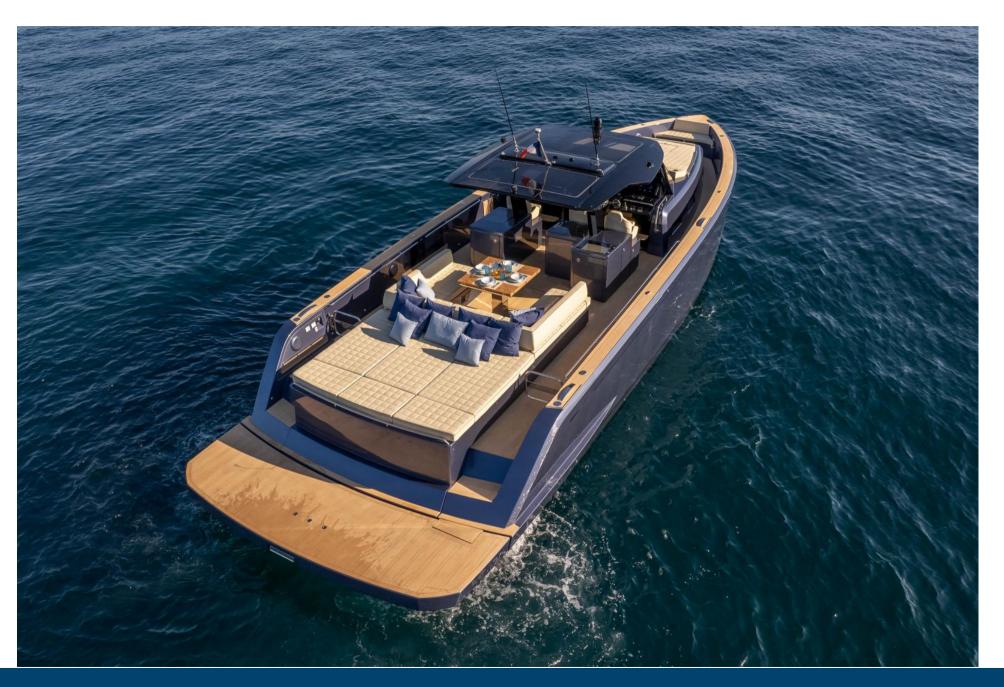

## DESCRIPTION

IN ADDITION OUR SHIPYARD SUNCAP COMPANY ENTIRELY CUSTOMIZES ITS BOATS WHICH MAKES THEM EVEN MORE UNIOUE.

THE PARDO 50 IS A MOTOR BOAT WHICH IS CHARACTERIZED BY ITS WALKAROUND DECK PLAN AND IMPRESSIVE VOLUMES FOR A 50 FEET BOAT.

YEAR LENGTH 2021 15.20

 $\begin{array}{c} \text{WIDTH} & \text{GUESTS CRUISING} \\ 0.00 & 11 \end{array}$ 

CABINS HORSE POWER 2 X 800 CV

ON BOARD: OUTDOOR KITCHEN, FRIDGE, COFFEE MACHINE, BLUETOOTH STEREO,