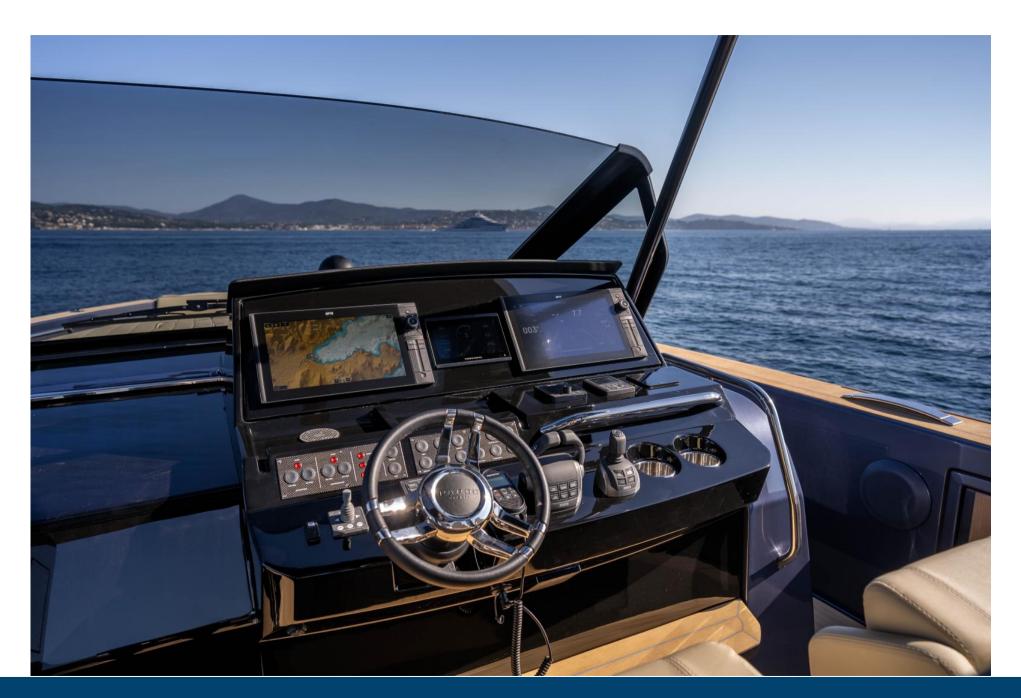

YEAR LENGTH 2021 15.20

 $\begin{array}{c} \text{WIDTH} & \text{GUESTS CRUISING} \\ 0.00 & 11 \end{array}$ 

CABINS HORSE POWER 2 X 800 CV

ON BOARD: OUTDOOR KITCHEN, FRIDGE, COFFEE MACHINE, BLUETOOTH STEREO,

**GENERAL** BRAND MODEL **TYPE** 50 Open Pardo **GUESTS CRUISING** 11 DIMENSIONS / PERFORMANCE **CRUISING SPEED (ND)** 35 **BUILDING / FACILITIES AMOUNT OF CABINS GUESTS SLEEPING ENGINE ROOM PROPELLERS** 