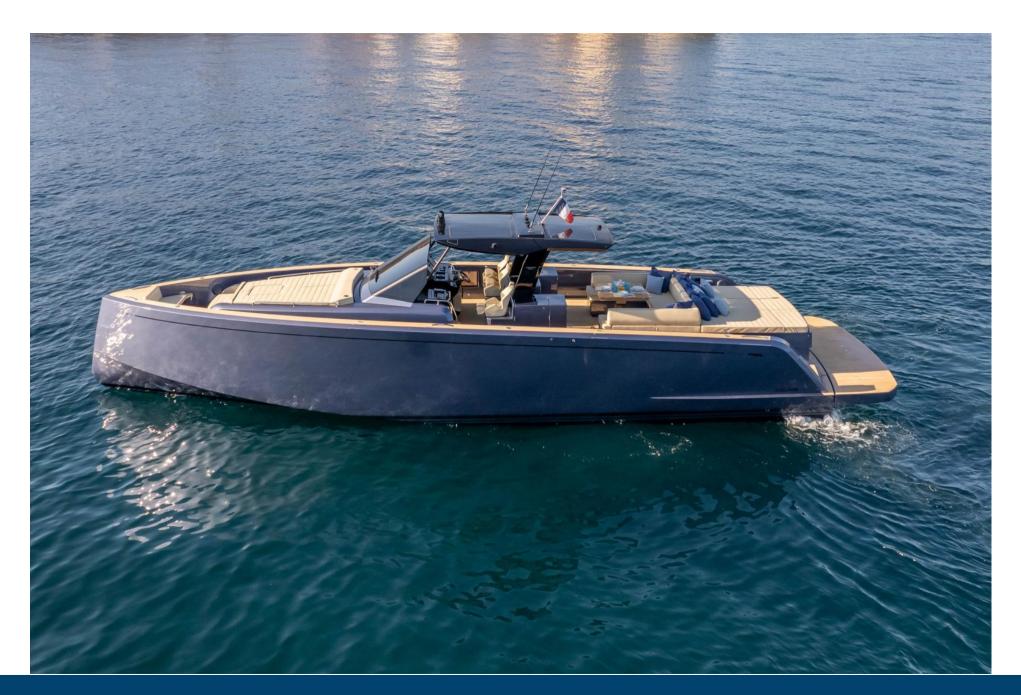

## DESCRIPTION

## **SPECIFICATIONS**

RENT YOUR PARDO 50 AT THE PORT OF SAINT-TROPEZ

THE PARDO 50 HAS AN EXCEPTIONAL DECK LAYOUT, AND AN ALWAYS ELEGANT LINE, THIS BOAT IS THE REFERENCE OF DAY BOATS PAR EXCELLENCE.

THE PARDO 50 MANUFACTURED BY THE ITALIAN SHIPYARD CANTIERI DEL PARDO, MANUFACTURER OF THE GRAND SOLEIL SAILING BOAT, REMAINS A REFERENCE IN HIGH-END PLEASURES.

IN ADDITION OUR SHIPYARD SUNCAP COMPANY ENTIRELY CUSTOMIZES ITS BOATS WHICH MAKES THEM EVEN MORE UNIOUE.

THE PARDO 50 IS A MOTOR BOAT WHICH IS CHARACTERIZED BY ITS WALKAROUND DECK PLAN AND IMPRESSIVE VOLUMES FOR A 50 FEET BOAT.

ELEGANT, COMFORTABLE AND WELL FITTED, IT IS THE IDEAL BOAT TO DISCOVER ALL THE COVES IN OUR REGION BETWEEN MONACO AND THE ISLANDS OF PORQUEROLLES.

SAIL IN ELEGANCE TO THE BEACHES OF PAMPELONNE FOR A LUNCH AT CLUB 55, OR TO MOORÉA, TAHITI OR TO THE MORE FESTIVE BEACHES SUCH AS INDIE BEACH, BAGATELLE, NIKKI BEACH... OR, RATHER OPT FOR LUNCH ON BOARD OR A FESTIVE DAY WITH FRIENDS.