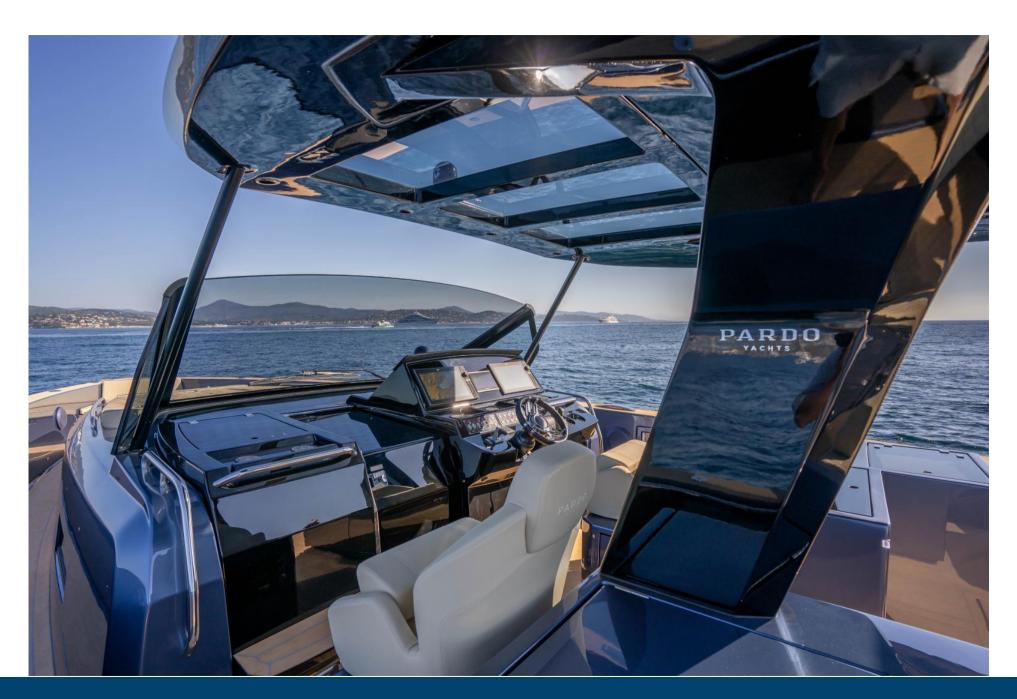

YEAR LENGTH 2021 15.20

 $\begin{array}{c} \text{WIDTH} & \text{GUESTS CRUISING} \\ 0.00 & 11 \end{array}$ 

CABINS HORSE POWER 2 X 800 CV

ON BOARD: OUTDOOR KITCHEN, FRIDGE, COFFEE MACHINE, BLUETOOTH STEREO,