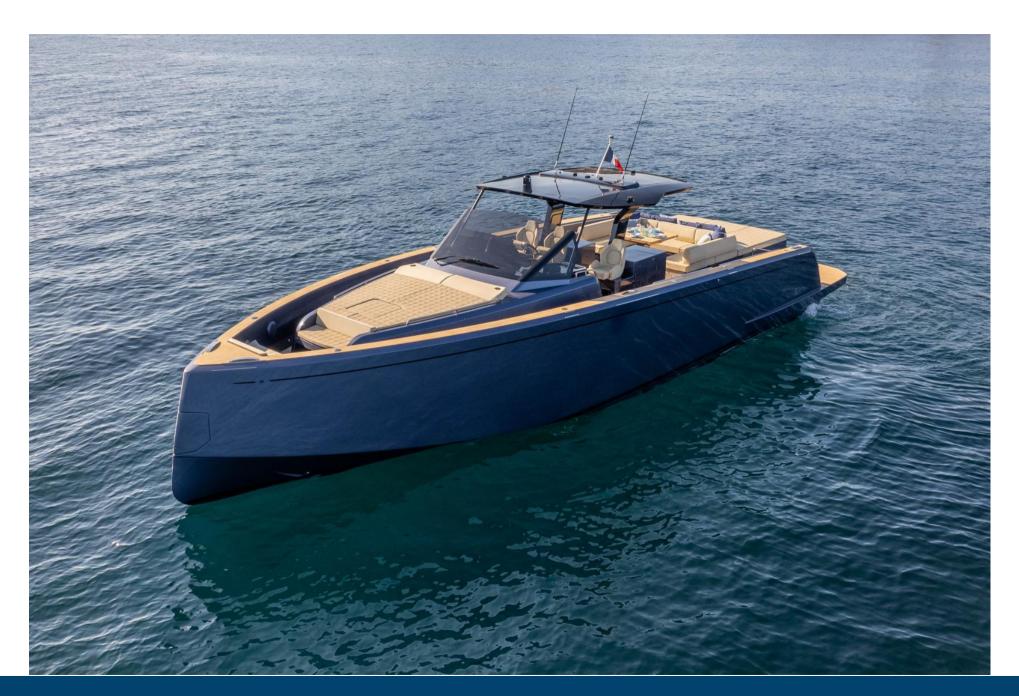

## DESCRIPTION

## **SPECIFICATIONS**

RENT YOUR PARDO 50 AT THE PORT OF SAINT-TROPEZ

THE PARDO 50 HAS AN EXCEPTIONAL DECK LAYOUT, AND AN ALWAYS ELEGANT LINE, THIS BOAT IS THE REFERENCE OF DAY BOATS PAR EXCELLENCE.

THE PARDO 50 MANUFACTURED BY THE ITALIAN SHIPYARD CANTIERI DEL PARDO, MANUFACTURER OF THE GRAND SOLEIL SAILING BOAT, REMAINS A REFERENCE IN HIGH-END PLEASURES.

IN ADDITION OUR SHIPYARD SUNCAP COMPANY ENTIRELY CUSTOMIZES ITS BOATS WHICH MAKES THEM EVEN MORE UNIOUE.

THE PARDO 50 IS A MOTOR BOAT WHICH IS CHARACTERIZED BY ITS WALKAROUND DECK PLAN AND IMPRESSIVE VOLUMES FOR A 50 FEET BOAT.

ELEGANT, COMFORTABLE AND WELL FITTED, IT IS THE IDEAL BOAT TO DISCOVER ALL THE COVES IN OUR REGION BETWEEN MONACO AND THE ISLANDS OF PORQUEROLLES.

SAIL IN ELEGANCE TO THE BEACHES OF PAMPELONNE FOR A LUNCH AT CLUB 55, OR TO MOORÉA, TAHITI OR TO THE MORE FESTIVE BEACHES SUCH AS INDIE BEACH, BAGATELLE, NIKKI BEACH... OR, RATHER OPT FOR LUNCH ON BOARD OR A FESTIVE DAY WITH FRIENDS.