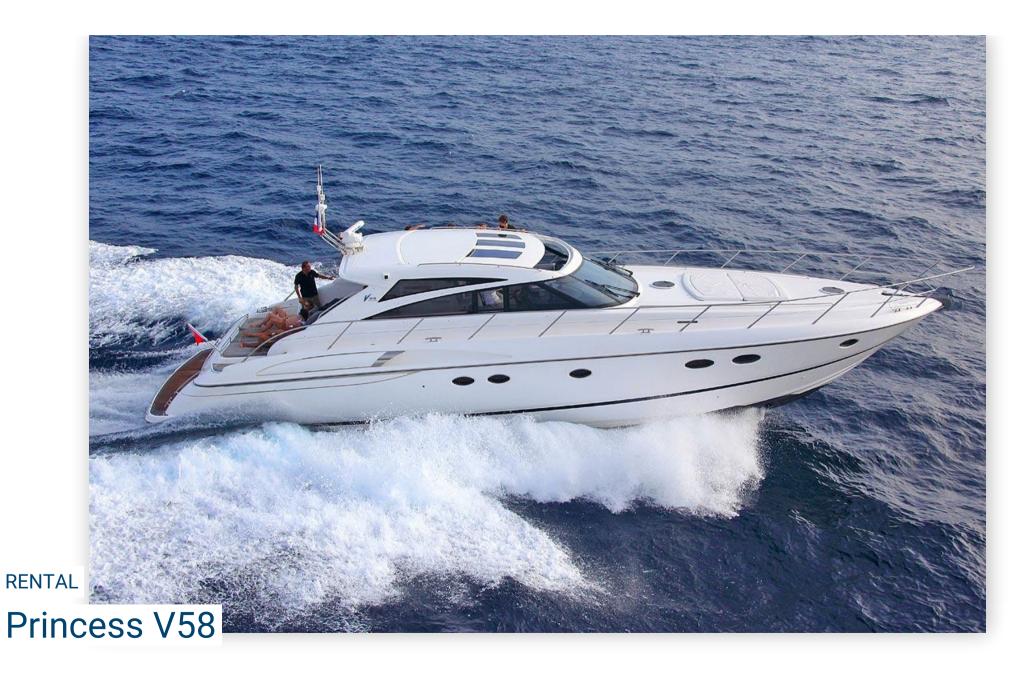

## **SPECIFICATIONS**

3

YACHT CHARTER ON THE CÔTE D'AZUR WITH SUNCAP COMPANY:THE PRINCESS V58

THE PRINCESS V58 IS THE REFERENCE OF THE ENGLISH SHIPYARD PRINCESS. IT EMBODIES THE VERY DYNAMICS OF THE PRINCESS V CLASS: INCREDIBLE SEA-KEEPING AND DIRECTIONAL STABILITY AND THE PERFORMANCE OF A FAST BOAT.

A GENEROUS COCKPIT ALLOWS YOU TO NAVIGATE AND ENJOY THIS PERFORMANCE IN ALL CONDITIONS. IDEAL FOR YOUR CRUISES AND SAILING OUTINGS IN THE MEDITERRANEAN OR FOR YOUR DAILY BOAT RENTAL IN SAINT TROPEZ AND ITS SURROUNDINGS, LET YOURSELF BE SEDUCED BY THE COMFORT AND SPACIOUS LAYOUT OF THIS BOAT.