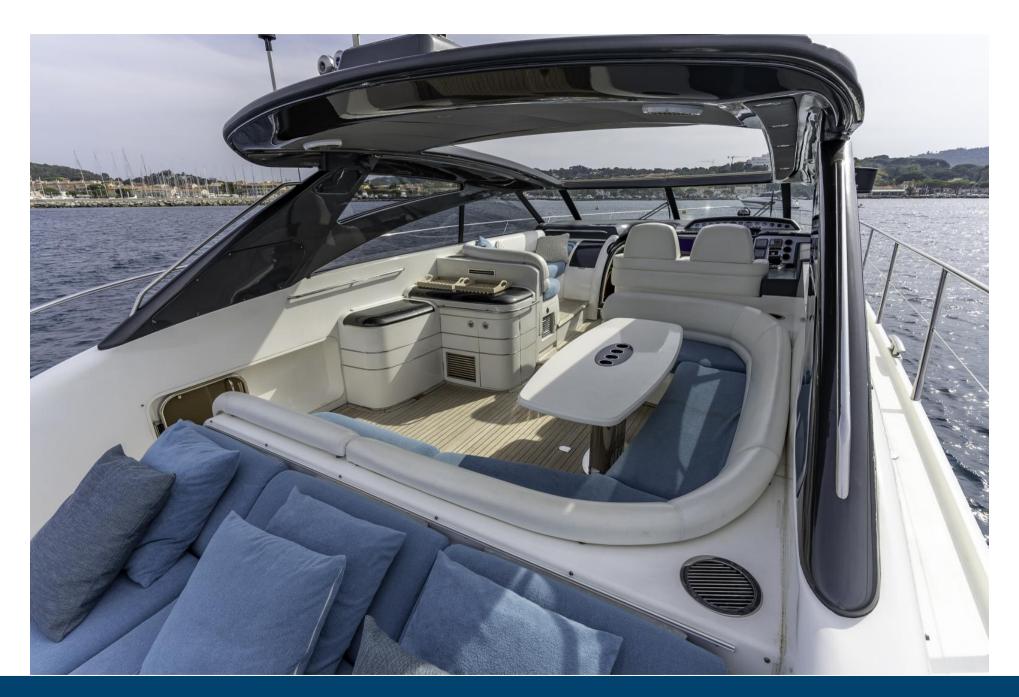

A GENEROUS COCKPIT ALLOWS YOU TO NAVIGATE AND ENJOY THIS PERFORMANCE IN ALL CONDITIONS. IDEAL FOR YOUR CRUISES AND SAILING OUTINGS IN THE MEDITERRANEAN OR FOR YOUR DAILY BOAT RENTAL IN SAINT TROPEZ AND ITS SURROUNDINGS, LET YOURSELF BE SEDUCED BY THE COMFORT AND SPACIOUS LAYOUT OF THIS BOAT.

ON BOARD: FRIDGE, BLUETOOTH STEREO, ROCKFORD AUDIO SYSTEM, BATHING PLATFORM, COCKPIT SHOWER, 1 COCKPIT TABLE, RETRACTABLE SUN BUILDING, FORWARD AND AFT SUN BATHING AND A TENDER, COCKPIT AIR CONDITIONING...