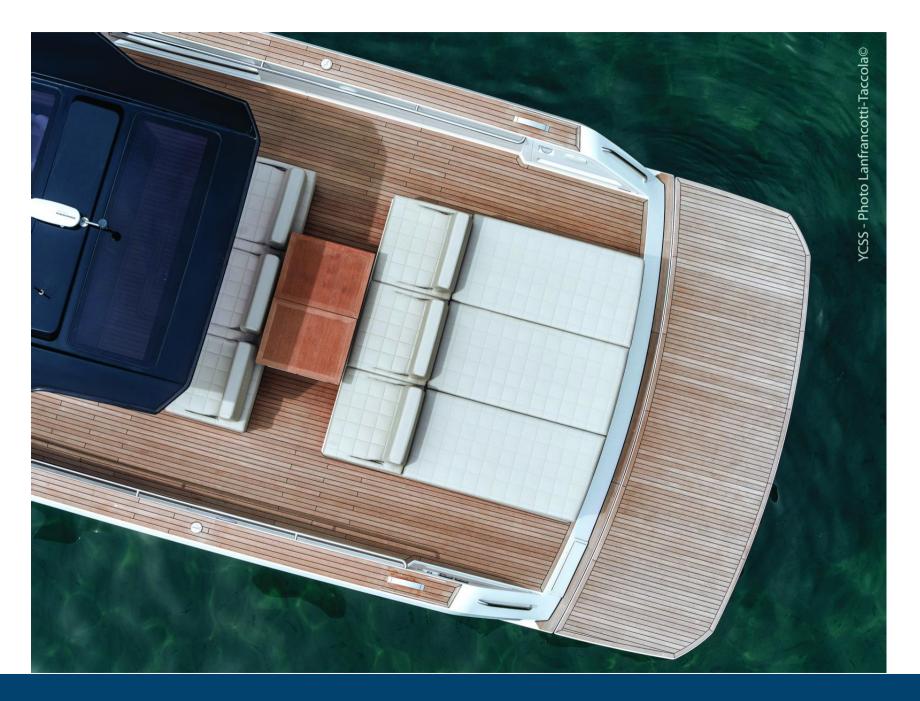

ON BOARD: OUTDOOR KITCHEN, FRIDGE, COFFEE MACHINE, BLUETOOTH STEREO, ROCKFORD AUDIO SYSTEM, LARGE HYDRAULIC BATHING PLATFORM, COCKPIT SHOWER, 1 LARGE MODULAR COCKPIT TABLE IN SUN LOUNGE, BIMINI TOP, FORWARD AND AFT SUN LOUNGE...