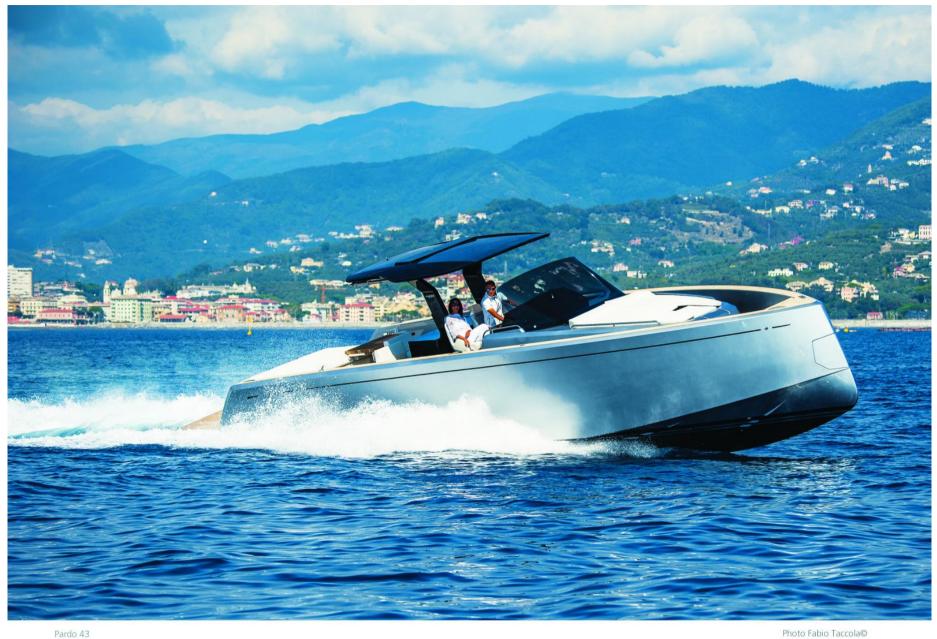

#### SPECIFICATIONS

| BOAT RENTAL IN SAINT-TROPEZ, OPT FOR THE PARDO 43                                         |                                  |
|-------------------------------------------------------------------------------------------|----------------------------------|
| RENTING A PARDO YACHT IS A FEELING OF FREEDOM, WI                                         | 20<br>TH A CLEAN LINE, A         |
| REMARKABLE DESIGN AND LUXURIOUS COMFORT.                                                  |                                  |
| PARDO YACHTS ARE BOATS OF EXCELLENCE FOR A DAY A                                          | AT SEA DEPARTURE FROM <b>0</b> . |
| OUR SUNCAP MARINA LOCATED IN THE PORT OF SAINT T                                          |                                  |
| THE GENEROUS VOLUMES OF THIS BOAT WELCOME YOU                                             | WITH LARGE SUN BED AND CAR       |
| AN IDEAL WALKAROUND SYSTEM FOR MOVING ON BOARI                                            | D. 2                             |
| THIS IS THE PERFECT BOAT FOR A PICNIC AT LA BASTIDE                                       | BLANCHE OR AT L'ESCALET.         |
| MOVE QUICKLY WITH ALL THE COMFORT ON BOARD TO T                                           | 1101                             |
| OR PORQUEROLLES OR SAIL TO CANNES AND THE ISLAND<br>HYDRAULIC BATH PLATFORM FOR SWIMMING. | DS OF LÉRIN. ENJOY A 2           |
|                                                                                           |                                  |

#### GENERAL

| <b>TYPE</b><br>Open      | BRAND<br>Pardo | MODEL<br>43 |
|--------------------------|----------------|-------------|
| GUESTS CRUISING<br>11    |                |             |
| DIMENSIONS / PERFORMANCE |                |             |