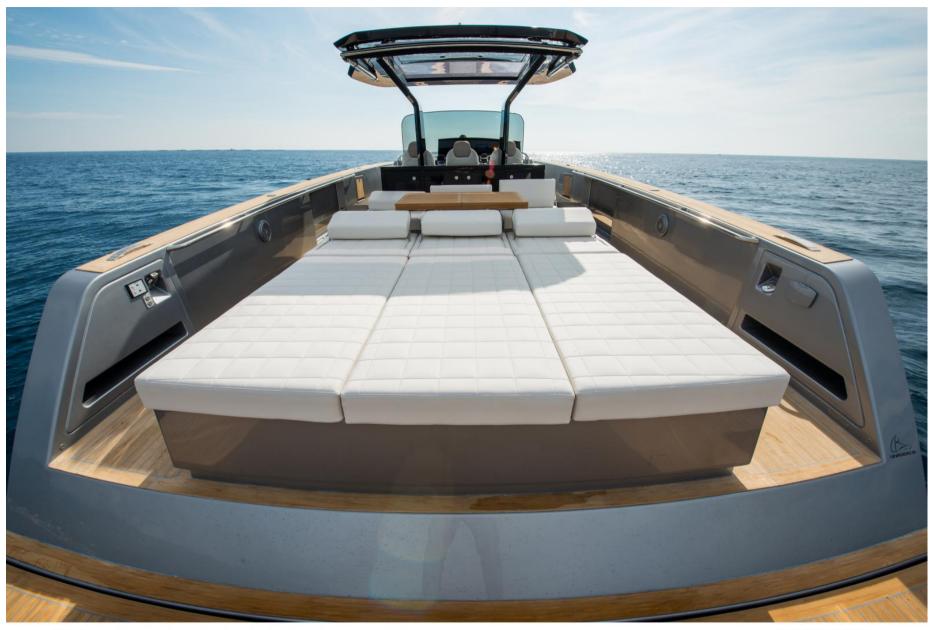

#### SPECIFICATIONS

| BOAT RENTAL IN SAINT-TROPEZ, OPT FOR THE PARDO 43                                         |                                  |
|-------------------------------------------------------------------------------------------|----------------------------------|
| RENTING A PARDO YACHT IS A FEELING OF FREEDOM, WI                                         | 20<br>TH A CLEAN LINE, A         |
| REMARKABLE DESIGN AND LUXURIOUS COMFORT.                                                  |                                  |
| PARDO YACHTS ARE BOATS OF EXCELLENCE FOR A DAY A                                          | AT SEA DEPARTURE FROM <b>0</b> . |
| OUR SUNCAP MARINA LOCATED IN THE PORT OF SAINT T                                          |                                  |
| THE GENEROUS VOLUMES OF THIS BOAT WELCOME YOU                                             | WITH LARGE SUN BED AND CAR       |
| AN IDEAL WALKAROUND SYSTEM FOR MOVING ON BOARI                                            | D. 2                             |
| THIS IS THE PERFECT BOAT FOR A PICNIC AT LA BASTIDE                                       | BLANCHE OR AT L'ESCALET.         |
| MOVE QUICKLY WITH ALL THE COMFORT ON BOARD TO T                                           | 1101                             |
| OR PORQUEROLLES OR SAIL TO CANNES AND THE ISLAND<br>HYDRAULIC BATH PLATFORM FOR SWIMMING. | DS OF LÉRIN. ENJOY A 2           |
|                                                                                           |                                  |

ON BOARD: OUTDOOR KITCHEN, FRIDGE, COFFEE MACHINE, BLUETOOTH STEREO, ROCKFORD AUDIO SYSTEM, LARGE HYDRAULIC BATHING PLATFORM, COCKPIT SHOWER, 1 LARGE MODULAR COCKPIT TABLE IN SUN LOUNGE, BIMINI TOP, FORWARD AND AFT SUN LOUNGE...