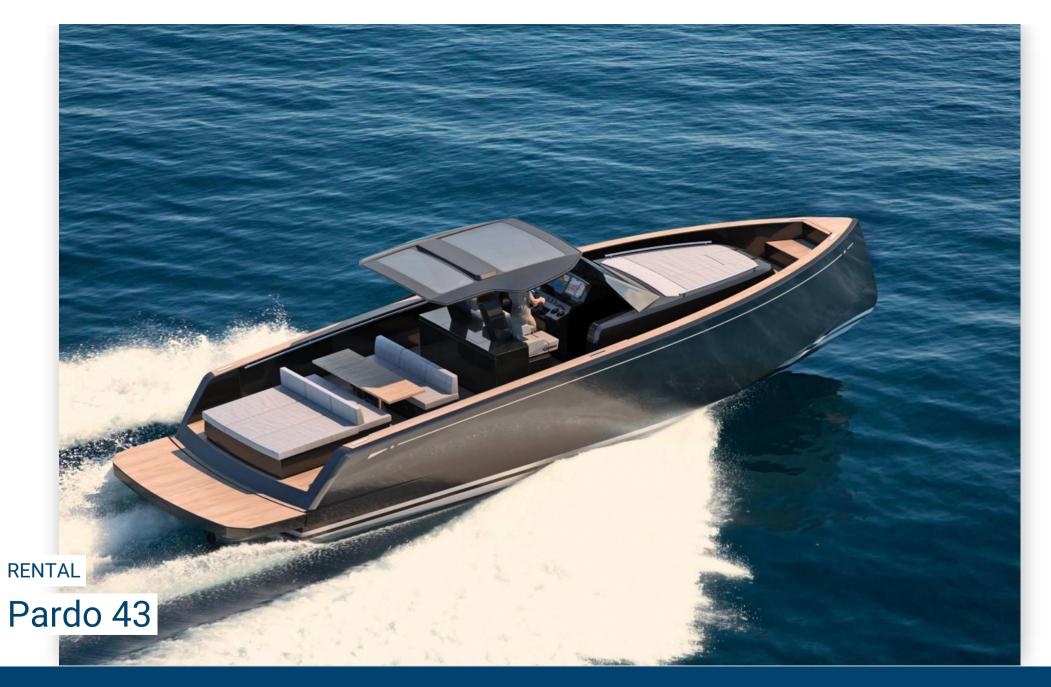

#### DESCRIPTION

DIMENSIONS:

#### SPECIFICATIONS

| BOAT RENTAL IN SAINT-TROPEZ, OPT FOR THE PARDO 43                                         |                                  |
|-------------------------------------------------------------------------------------------|----------------------------------|
| RENTING A PARDO YACHT IS A FEELING OF FREEDOM, WI                                         | 20<br>TH A CLEAN LINE, A         |
| REMARKABLE DESIGN AND LUXURIOUS COMFORT.                                                  |                                  |
| PARDO YACHTS ARE BOATS OF EXCELLENCE FOR A DAY A                                          | AT SEA DEPARTURE FROM <b>0</b> . |
| OUR SUNCAP MARINA LOCATED IN THE PORT OF SAINT T                                          |                                  |
| THE GENEROUS VOLUMES OF THIS BOAT WELCOME YOU                                             | WITH LARGE SUN BED AND CAR       |
| AN IDEAL WALKAROUND SYSTEM FOR MOVING ON BOARI                                            | D. 2                             |
| THIS IS THE PERFECT BOAT FOR A PICNIC AT LA BASTIDE                                       | BLANCHE OR AT L'ESCALET.         |
| MOVE QUICKLY WITH ALL THE COMFORT ON BOARD TO T                                           | 1101                             |
| OR PORQUEROLLES OR SAIL TO CANNES AND THE ISLAND<br>HYDRAULIC BATH PLATFORM FOR SWIMMING. | DS OF LÉRIN. ENJOY A 2           |
|                                                                                           |                                  |

ON BOARD: OUTDOOR KITCHEN, FRIDGE, COFFEE MACHINE, BLUETOOTH STEREO, ROCKFORD AUDIO SYSTEM, LARGE HYDRAULIC BATHING PLATFORM, COCKPIT SHOWER, 1 LARGE MODULAR COCKPIT TABLE IN SUN LOUNGE, BIMINI TOP, FORWARD AND AFT SUN LOUNGE...

INSIDE YOU WILL FIND A LARGE OWNER'S CABIN WITH DOUBLE BED AND A SECOND CABIN WITH TWIN BEDS AS WELL AS A TOILET AND ITS ADJOINING BATHROOM.

YEAR LENGTH 2019 14.00 WIDTH GUESTS CRUISING 11 CABINS BATHROOMS 2 1 HORSE POWER 2 X 600 CV