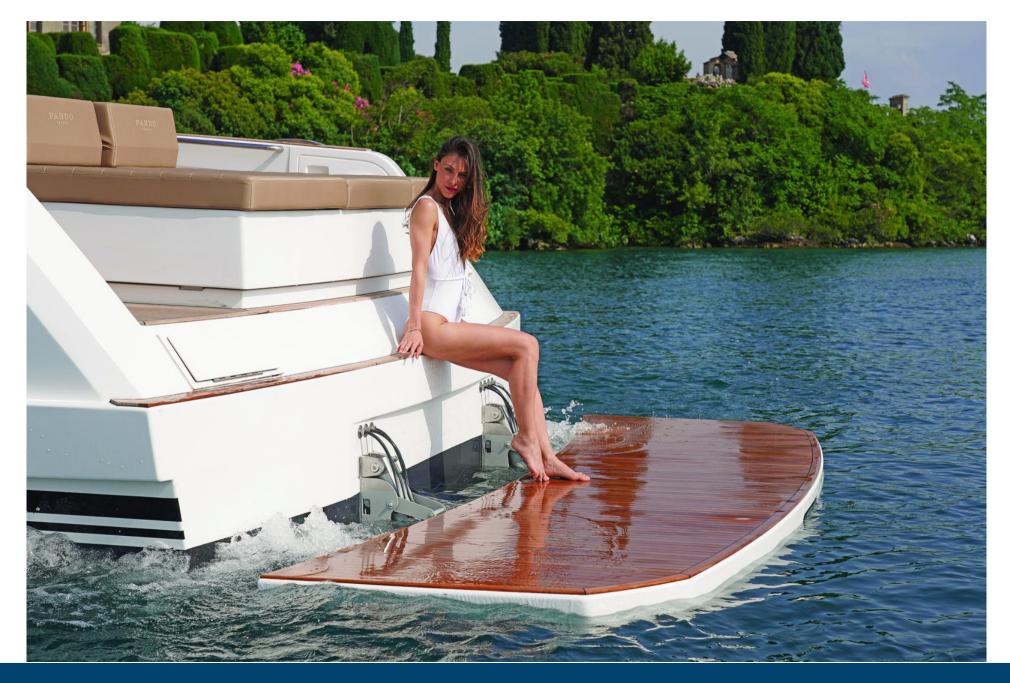

ON BOARD: OUTDOOR KITCHEN, FRIDGE, COFFEE MACHINE, BLUETOOTH STEREO, ROCKFORD AUDIO SYSTEM, LARGE HYDRAULIC BATHING PLATFORM, COCKPIT SHOWER, 1 LARGE MODULAR COCKPIT TABLE IN SUN LOUNGE, BIMINI TOP, FORWARD AND AFT SUN LOUNGE...