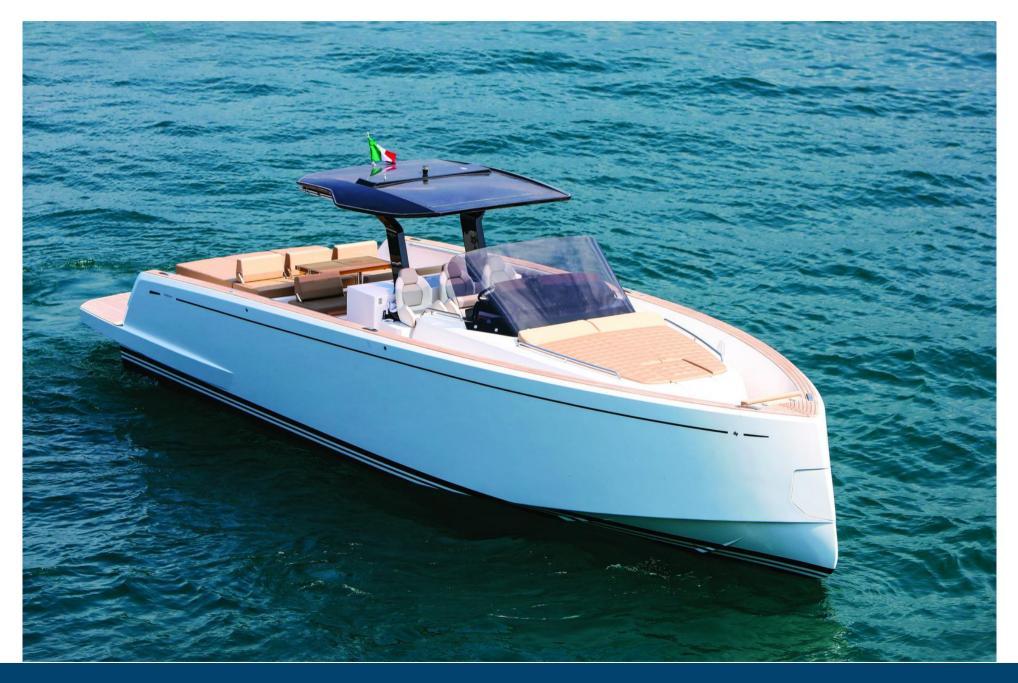

#### SPECIFICATIONS

| BOAT RENTAL IN SAINT-TROPEZ, OPT FOR THE PARDO 43                                         |                                  |
|-------------------------------------------------------------------------------------------|----------------------------------|
| RENTING A PARDO YACHT IS A FEELING OF FREEDOM, WI                                         | 20<br>TH A CLEAN LINE, A         |
| REMARKABLE DESIGN AND LUXURIOUS COMFORT.                                                  |                                  |
| PARDO YACHTS ARE BOATS OF EXCELLENCE FOR A DAY A                                          | AT SEA DEPARTURE FROM <b>0</b> . |
| OUR SUNCAP MARINA LOCATED IN THE PORT OF SAINT T                                          |                                  |
| THE GENEROUS VOLUMES OF THIS BOAT WELCOME YOU                                             | WITH LARGE SUN BED AND CAR       |
| AN IDEAL WALKAROUND SYSTEM FOR MOVING ON BOARI                                            | D. 2                             |
| THIS IS THE PERFECT BOAT FOR A PICNIC AT LA BASTIDE                                       | BLANCHE OR AT L'ESCALET.         |
| MOVE QUICKLY WITH ALL THE COMFORT ON BOARD TO T                                           | 1101                             |
| OR PORQUEROLLES OR SAIL TO CANNES AND THE ISLAND<br>HYDRAULIC BATH PLATFORM FOR SWIMMING. | DS OF LÉRIN. ENJOY A 2           |
|                                                                                           |                                  |

#### GENERAL

| <b>TYPE</b><br>Open      | BRAND<br>Pardo | MODEL<br>43 |
|--------------------------|----------------|-------------|
| GUESTS CRUISING<br>11    |                |             |
| DIMENSIONS / PERFORMANCE |                |             |