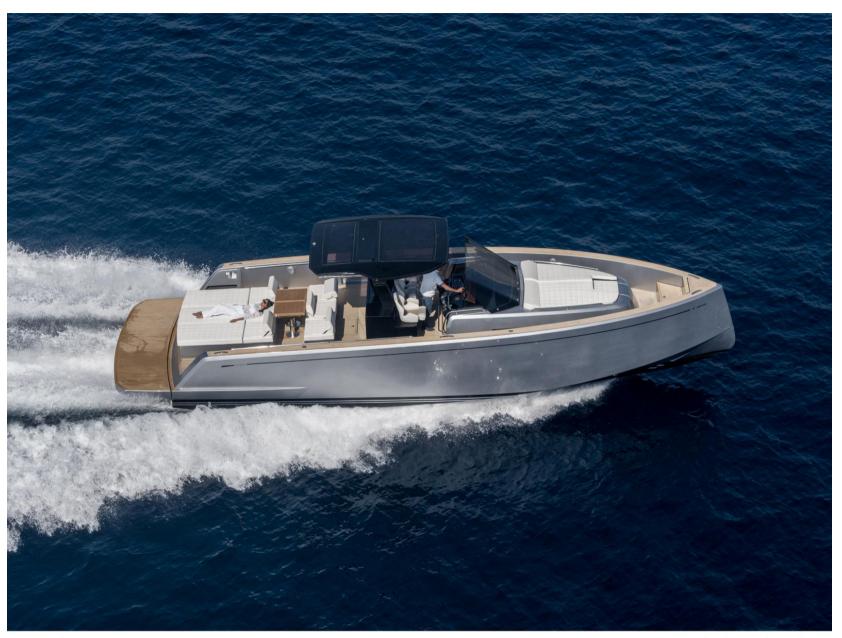

#### SPECIFICATIONS

| BOAT RENTAL IN SAINT-TROPEZ, OPT FOR THE PARDO 43                                         |                                  |
|-------------------------------------------------------------------------------------------|----------------------------------|
| RENTING A PARDO YACHT IS A FEELING OF FREEDOM, WI                                         | 20<br>TH A CLEAN LINE, A         |
| REMARKABLE DESIGN AND LUXURIOUS COMFORT.                                                  |                                  |
| PARDO YACHTS ARE BOATS OF EXCELLENCE FOR A DAY A                                          | AT SEA DEPARTURE FROM <b>0</b> . |
| OUR SUNCAP MARINA LOCATED IN THE PORT OF SAINT T                                          |                                  |
| THE GENEROUS VOLUMES OF THIS BOAT WELCOME YOU                                             | WITH LARGE SUN BED AND CAR       |
| AN IDEAL WALKAROUND SYSTEM FOR MOVING ON BOARI                                            | D. 2                             |
| THIS IS THE PERFECT BOAT FOR A PICNIC AT LA BASTIDE                                       | BLANCHE OR AT L'ESCALET.         |
| MOVE QUICKLY WITH ALL THE COMFORT ON BOARD TO T                                           | 1101                             |
| OR PORQUEROLLES OR SAIL TO CANNES AND THE ISLAND<br>HYDRAULIC BATH PLATFORM FOR SWIMMING. | DS OF LÉRIN. ENJOY A 2           |
|                                                                                           |                                  |

ON BOARD: OUTDOOR KITCHEN, FRIDGE, COFFEE MACHINE, BLUETOOTH STEREO, ROCKFORD AUDIO SYSTEM, LARGE HYDRAULIC BATHING PLATFORM, COCKPIT SHOWER, 1 LARGE MODULAR COCKPIT TABLE IN SUN LOUNGE, BIMINI TOP, FORWARD AND AFT SUN LOUNGE...