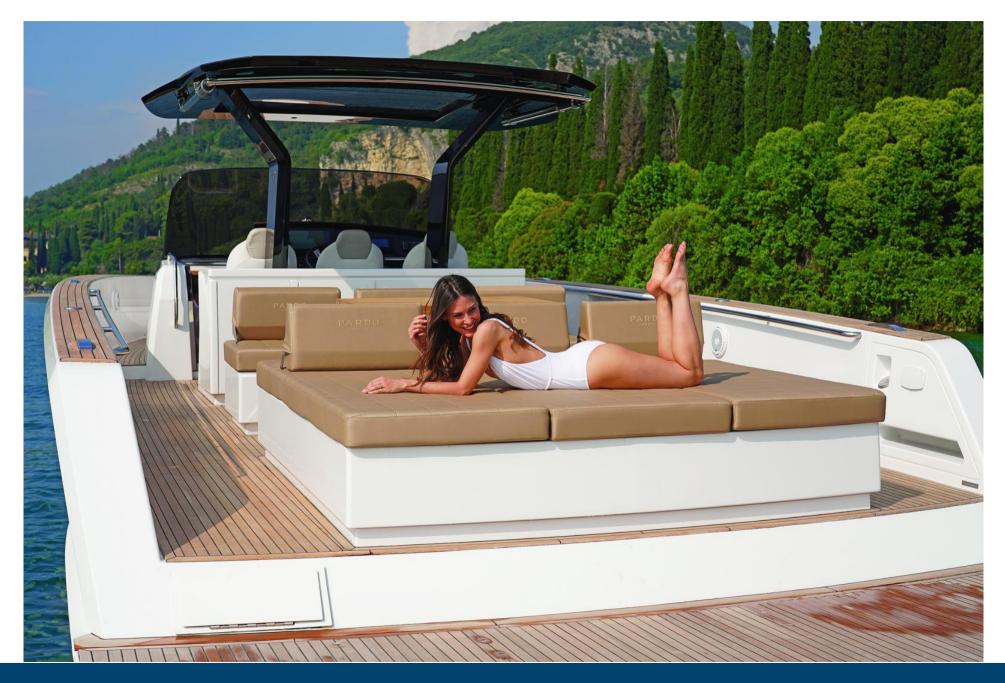

ON BOARD: OUTDOOR KITCHEN, FRIDGE, COFFEE MACHINE, BLUETOOTH STEREO, ROCKFORD AUDIO SYSTEM, LARGE HYDRAULIC BATHING PLATFORM, COCKPIT SHOWER, 1 LARGE MODULAR COCKPIT TABLE IN SUN LOUNGE, BIMINI TOP, FORWARD AND AFT SUN LOUNGE...

INSIDE YOU WILL FIND A LARGE OWNER'S CABIN WITH DOUBLE BED AND A SECOND CABIN WITH TWIN BEDS AS WELL AS A TOILET AND ITS ADJOINING BATHROOM.

YEAR LENGTH 2019 14.00 WIDTH GUESTS CRUISING 11 CABINS BATHROOMS 2 1 HORSE POWER 2 X 600 CV