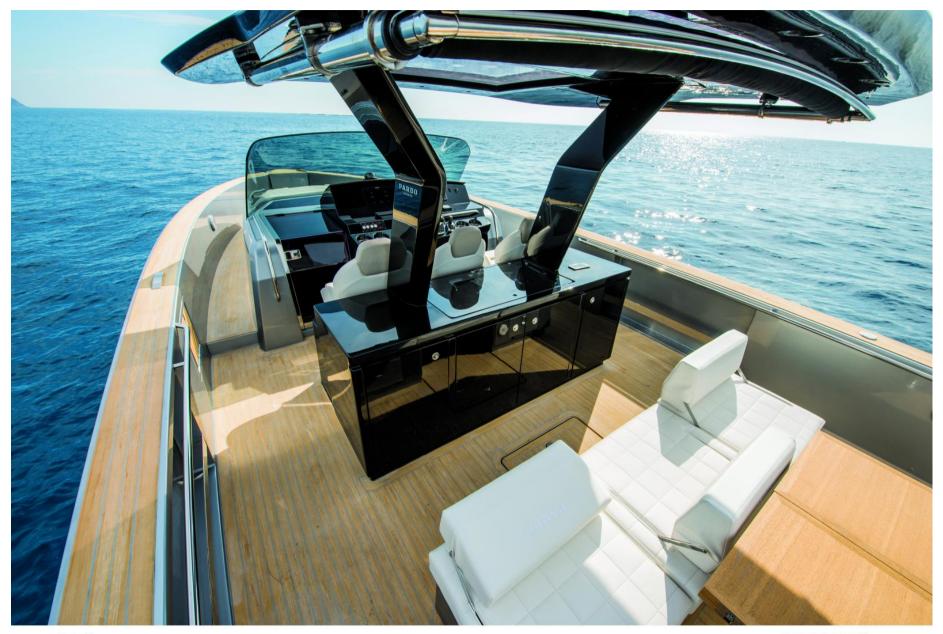

#### SPECIFICATIONS

| BOAT RENTAL IN SAINT-TROPEZ, OPT FOR THE PARDO 43                                         |                                  |
|-------------------------------------------------------------------------------------------|----------------------------------|
| RENTING A PARDO YACHT IS A FEELING OF FREEDOM, WI                                         | 20<br>TH A CLEAN LINE, A         |
| REMARKABLE DESIGN AND LUXURIOUS COMFORT.                                                  |                                  |
| PARDO YACHTS ARE BOATS OF EXCELLENCE FOR A DAY A                                          | AT SEA DEPARTURE FROM <b>0</b> . |
| OUR SUNCAP MARINA LOCATED IN THE PORT OF SAINT T                                          |                                  |
| THE GENEROUS VOLUMES OF THIS BOAT WELCOME YOU                                             | WITH LARGE SUN BED AND CAR       |
| AN IDEAL WALKAROUND SYSTEM FOR MOVING ON BOARI                                            | D. 2                             |
| THIS IS THE PERFECT BOAT FOR A PICNIC AT LA BASTIDE                                       | BLANCHE OR AT L'ESCALET.         |
| MOVE QUICKLY WITH ALL THE COMFORT ON BOARD TO T                                           | 1101                             |
| OR PORQUEROLLES OR SAIL TO CANNES AND THE ISLAND<br>HYDRAULIC BATH PLATFORM FOR SWIMMING. | DS OF LÉRIN. ENJOY A 2           |
|                                                                                           |                                  |

ON BOARD: OUTDOOR KITCHEN, FRIDGE, COFFEE MACHINE, BLUETOOTH STEREO, ROCKFORD AUDIO SYSTEM, LARGE HYDRAULIC BATHING PLATFORM, COCKPIT SHOWER, 1 LARGE MODULAR COCKPIT TABLE IN SUN LOUNGE, BIMINI TOP, FORWARD AND AFT SUN LOUNGE...