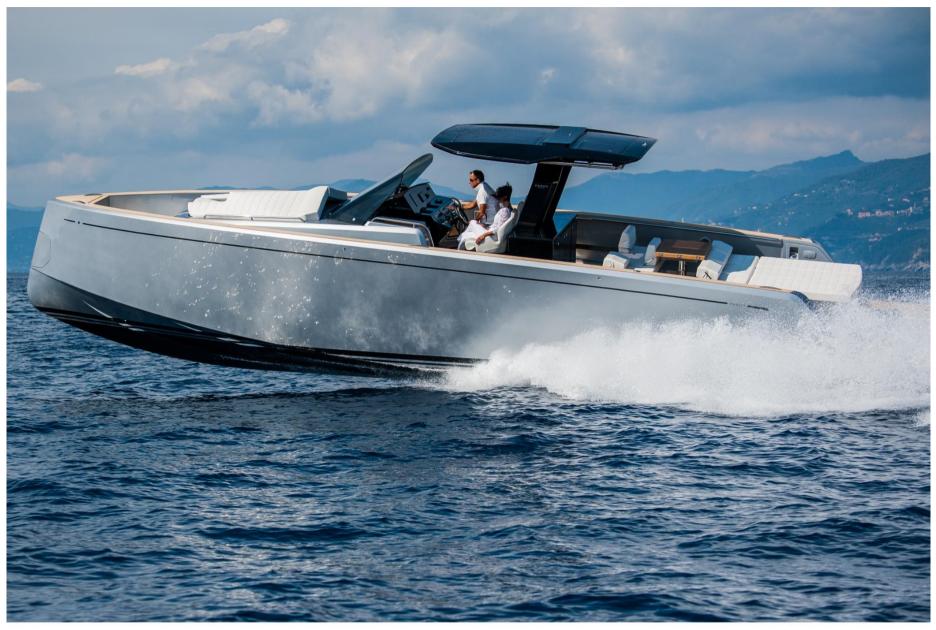

#### SPECIFICATIONS

| BOAT RENTAL IN SAINT-TROPEZ, OPT FOR THE PARDO 43                                         |                                  |
|-------------------------------------------------------------------------------------------|----------------------------------|
| RENTING A PARDO YACHT IS A FEELING OF FREEDOM, WI                                         | 20<br>TH A CLEAN LINE, A         |
| REMARKABLE DESIGN AND LUXURIOUS COMFORT.                                                  |                                  |
| PARDO YACHTS ARE BOATS OF EXCELLENCE FOR A DAY A                                          | AT SEA DEPARTURE FROM <b>0</b> . |
| OUR SUNCAP MARINA LOCATED IN THE PORT OF SAINT T                                          |                                  |
| THE GENEROUS VOLUMES OF THIS BOAT WELCOME YOU                                             | WITH LARGE SUN BED AND CAR       |
| AN IDEAL WALKAROUND SYSTEM FOR MOVING ON BOARI                                            | D. 2                             |
| THIS IS THE PERFECT BOAT FOR A PICNIC AT LA BASTIDE                                       | BLANCHE OR AT L'ESCALET.         |
| MOVE QUICKLY WITH ALL THE COMFORT ON BOARD TO T                                           | 1101                             |
| OR PORQUEROLLES OR SAIL TO CANNES AND THE ISLAND<br>HYDRAULIC BATH PLATFORM FOR SWIMMING. | DS OF LÉRIN. ENJOY A 2           |
|                                                                                           |                                  |

ON BOARD: OUTDOOR KITCHEN, FRIDGE, COFFEE MACHINE, BLUETOOTH STEREO, ROCKFORD AUDIO SYSTEM, LARGE HYDRAULIC BATHING PLATFORM, COCKPIT SHOWER, 1 LARGE MODULAR COCKPIT TABLE IN SUN LOUNGE, BIMINI TOP, FORWARD AND AFT SUN LOUNGE...