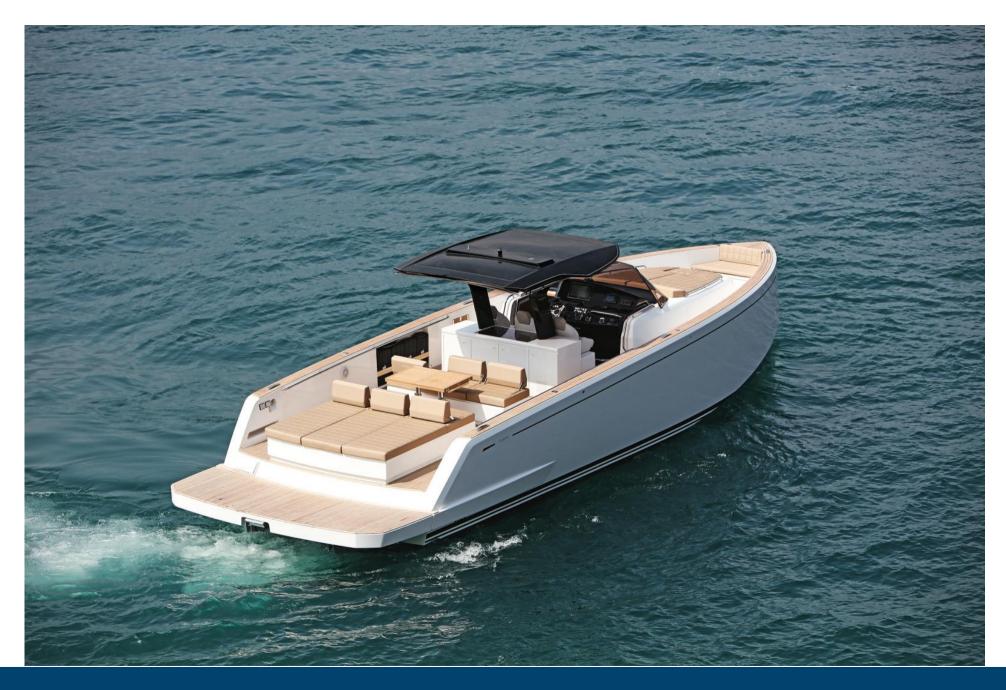

#### SPECIFICATIONS

| BOAT RENTAL IN SAINT-TROPEZ, OPT FOR THE PARDO 43                                         |                                  |
|-------------------------------------------------------------------------------------------|----------------------------------|
| RENTING A PARDO YACHT IS A FEELING OF FREEDOM, WI                                         | 20<br>TH A CLEAN LINE, A         |
| REMARKABLE DESIGN AND LUXURIOUS COMFORT.                                                  |                                  |
| PARDO YACHTS ARE BOATS OF EXCELLENCE FOR A DAY A                                          | AT SEA DEPARTURE FROM <b>0</b> . |
| OUR SUNCAP MARINA LOCATED IN THE PORT OF SAINT T                                          |                                  |
| THE GENEROUS VOLUMES OF THIS BOAT WELCOME YOU                                             | WITH LARGE SUN BED AND CAR       |
| AN IDEAL WALKAROUND SYSTEM FOR MOVING ON BOARI                                            | D. 2                             |
| THIS IS THE PERFECT BOAT FOR A PICNIC AT LA BASTIDE                                       | BLANCHE OR AT L'ESCALET.         |
| MOVE QUICKLY WITH ALL THE COMFORT ON BOARD TO T                                           | 1101                             |
| OR PORQUEROLLES OR SAIL TO CANNES AND THE ISLAND<br>HYDRAULIC BATH PLATFORM FOR SWIMMING. | DS OF LÉRIN. ENJOY A 2           |
|                                                                                           |                                  |

ON BOARD: OUTDOOR KITCHEN, FRIDGE, COFFEE MACHINE, BLUETOOTH STEREO, ROCKFORD AUDIO SYSTEM, LARGE HYDRAULIC BATHING PLATFORM, COCKPIT SHOWER, 1 LARGE MODULAR COCKPIT TABLE IN SUN LOUNGE, BIMINI TOP, FORWARD AND AFT SUN LOUNGE...