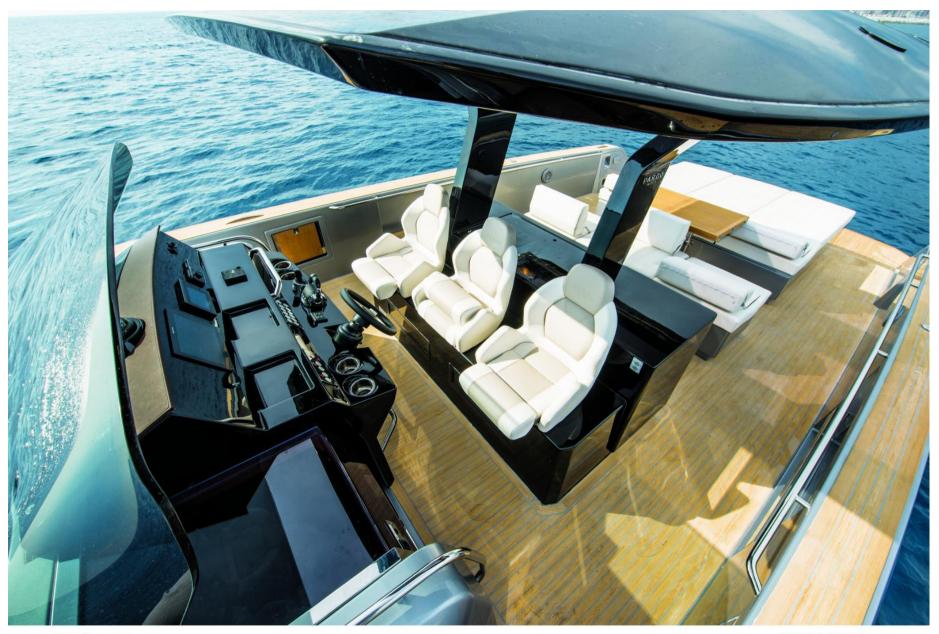

#### SPECIFICATIONS

| BOAT RENTAL IN SAINT-TROPEZ, OPT FOR THE PARDO 43                                         |                                  |
|-------------------------------------------------------------------------------------------|----------------------------------|
| RENTING A PARDO YACHT IS A FEELING OF FREEDOM, WI                                         | 20<br>TH A CLEAN LINE, A         |
| REMARKABLE DESIGN AND LUXURIOUS COMFORT.                                                  |                                  |
| PARDO YACHTS ARE BOATS OF EXCELLENCE FOR A DAY A                                          | AT SEA DEPARTURE FROM <b>0</b> . |
| OUR SUNCAP MARINA LOCATED IN THE PORT OF SAINT T                                          |                                  |
| THE GENEROUS VOLUMES OF THIS BOAT WELCOME YOU                                             | WITH LARGE SUN BED AND CAR       |
| AN IDEAL WALKAROUND SYSTEM FOR MOVING ON BOARI                                            | D. 2                             |
| THIS IS THE PERFECT BOAT FOR A PICNIC AT LA BASTIDE                                       | BLANCHE OR AT L'ESCALET.         |
| MOVE QUICKLY WITH ALL THE COMFORT ON BOARD TO T                                           | 1101                             |
| OR PORQUEROLLES OR SAIL TO CANNES AND THE ISLAND<br>HYDRAULIC BATH PLATFORM FOR SWIMMING. | DS OF LÉRIN. ENJOY A 2           |
|                                                                                           |                                  |

ON BOARD: OUTDOOR KITCHEN, FRIDGE, COFFEE MACHINE, BLUETOOTH STEREO, ROCKFORD AUDIO SYSTEM, LARGE HYDRAULIC BATHING PLATFORM, COCKPIT SHOWER, 1 LARGE MODULAR COCKPIT TABLE IN SUN LOUNGE, BIMINI TOP, FORWARD AND AFT SUN LOUNGE...