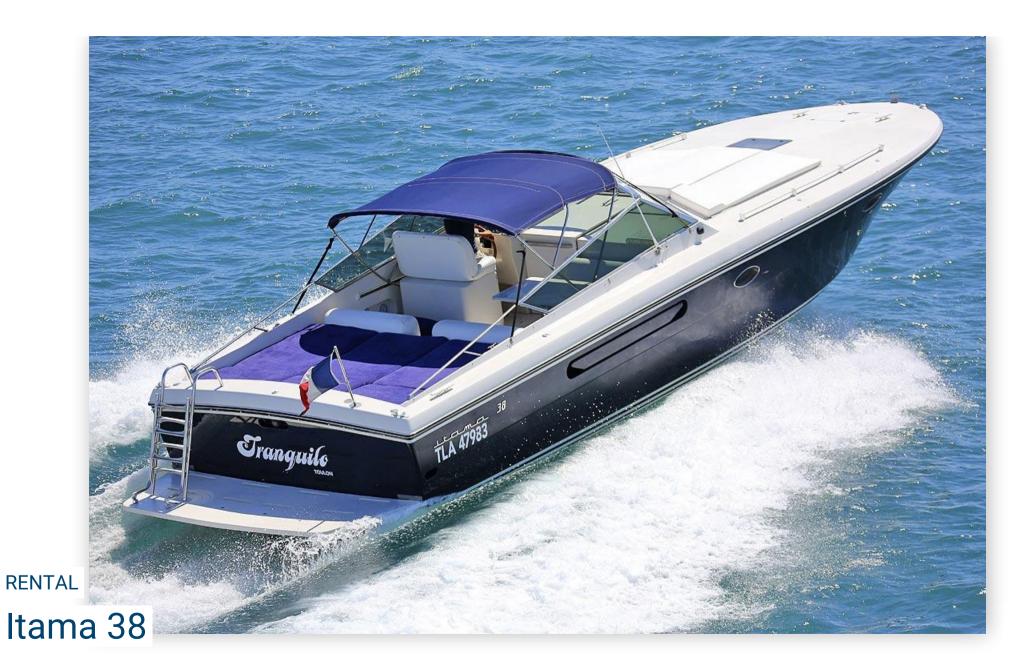

## RENT THE BOAT ITAMA 38 IN SAINT-TROPEZ

THE ITAMA 38 IS THE EMBLEMATIC MODEL OF THIS SHIPYARD BELONGING TO THE FERRETI GROUP.

COMBINING ELEGANCE AND COMFORT, THE ITAMA 38 IS AN IDEAL OPEN FOR YOUR SEA TRIPS ON THE CÔTE D'AZUR TO SAIL BETWEEN MONACO AND SAINT-TROPEZ. THIS IS THE PERFECT DAY BOAT FOR A DAY RENTAL IN ST-TROPEZ.

LARGE FRONT AND REAR SUNBATHING OFFERS MAXIMUM COMFORT. INSIDE, YOU ALSO HAVE A DOUBLE CABIN, A BATHROOM AND A KITCHEN.

ON BOARD: FRIDGE, BLUETOOTH STEREO, LARGE BATHING PLATFORM, COCKPIT SHOWER, BATHING LADDER, COCKPIT TABLE ON CYLINDER THAT YOU CAN MODULATE INTO A SUN BED, BIMINI TOP...

ONE OF THE SPECIFICITIES OF THIS BOAT IS ITS FABULOUS HULL WHICH WILL ALLOW YOU TO NAVIGATE COMFORTABLY AND SAFELY IN ALL WEATHER CONDITIONS.

LENGTH: 11.62M WIDTH: 3.77M DRAFT: 1.10M CAPACITY: