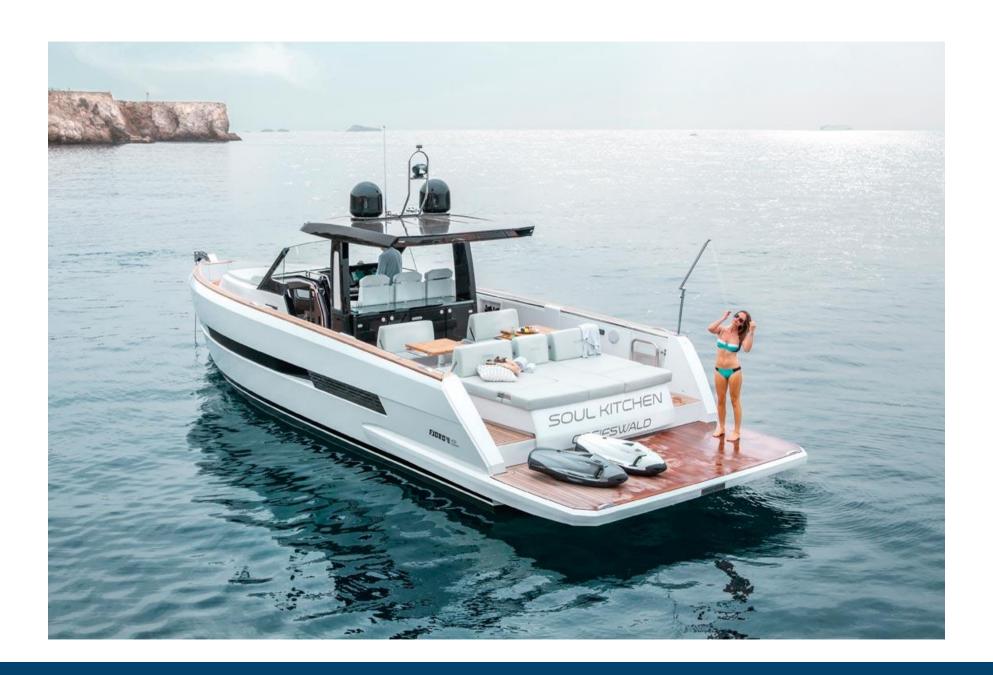

FJORD BELONGING TO THE HANSE GROUP, THE FJORD 44 IS THE SIGNATURE OF DESIGNER PATRICK BANFIELD. THE BRAND IS KNOWN FOR ITS MANUFACTURING QUALITY AND FOR THE QUALITY OF THE LAYOUT OF THE LIVING SPACE. WITH ITS WALKAROUND SYSTEM WHICH GREATLY FACILITATES TRAFFIC AND LIFE ON BOARD, THE FJORD 44 IS IDEAL FOR YOUR DAY BOAT RENTALS: SWIMMING, PICNIC, QUICK TRANSFER

ON BOARD: FRIDGE, MICROWAVE, COFFEE MACHINE, BLUETOOTH STEREO, ROCKFORD AUDIO SYSTEM, LARGE BATHING PLATFORM, COCKPIT SHOWER, 2 MODULAR COCKPIT TABLES IN LARGE SUN LOUNGE, BIMINI TOP, FORWARD AND AFT SUN LOUNGE...