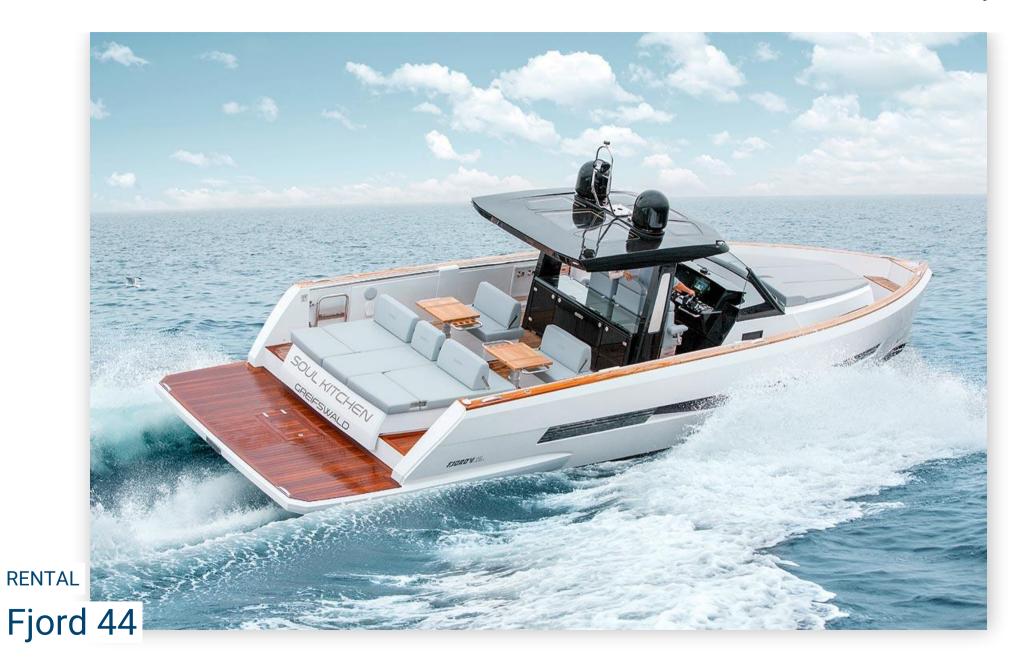

## DESCRIPTION

FJORD 44: RENTAL IN THE GULF OF SAINT TROPEZ.

LEAVING FROM SAINT-TROPEZ, PORT GRIMAUD, SAINT MAXIME OR EVEN THE FAMOUS BEACHES OF PAMPELONE RENT YOUR FJORD BOAT AND SPEND AN EXCEPTIONAL PLEASURE DAY. THE SUNCAP RENTAL SERVICE OFFERS YOU A HIGHEND SERVICE ACCOMPANIED BY A SKIPPER AND MANY NAUTICAL ACTIVITIES ARE AVAILABLE BY RESERVATION. THIS OPEN RANGE BOAT (OPEN / OPEN HULL) WILL ALLOW YOU TO SPEND A DAY AT SEA NEAR THE CÔTE D'AZUR.

FJORD BELONGING TO THE HANSE GROUP, THE FJORD 44 IS THE SIGNATURE OF DESIGNER PATRICK BANFIELD. THE BRAND IS KNOWN FOR ITS MANUFACTURING QUALITY AND FOR THE QUALITY OF THE LAYOUT OF THE LIVING SPACE. WITH ITS WALKAROUND SYSTEM WHICH GREATLY FACILITATES TRAFFIC AND LIFE ON BOARD, THE FJORD 44 IS IDEAL FOR YOUR DAY BOAT RENTALS: SWIMMING, PICNIC, QUICK TRANSFER