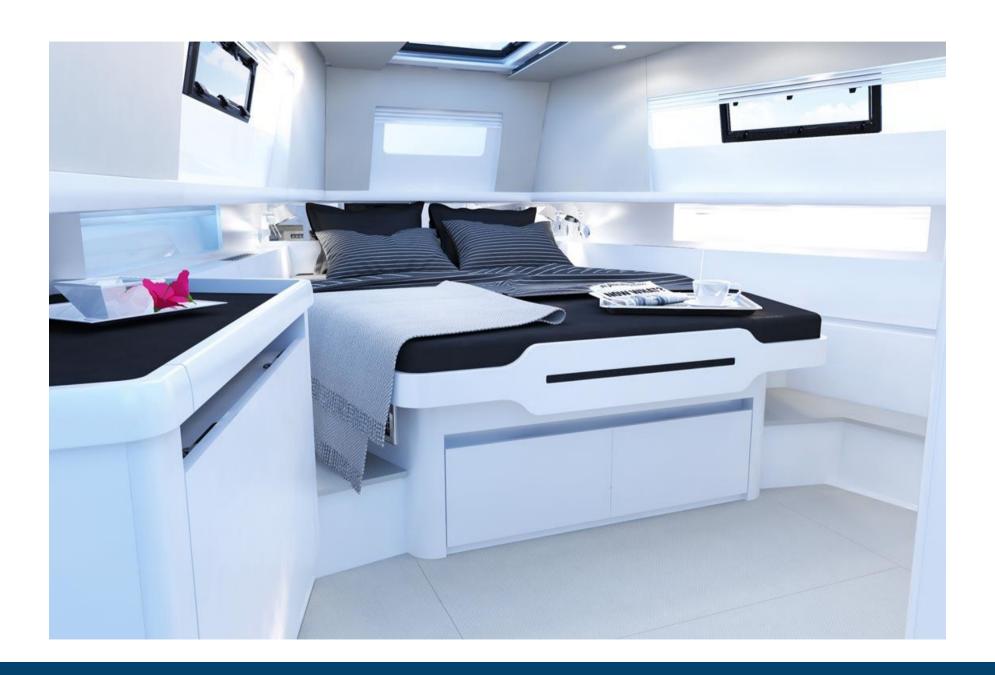

INSIDE YOU WILL FIND A LARGE OWNER'S CABIN WITH DOUBLE BED AND A SECOND CABIN WITH TWIN BEDS AS WELL AS A TOILET AND ITS ADJOINING BATHROOM.

DIMENSIONS:

LOA LENGTH: 13.45M