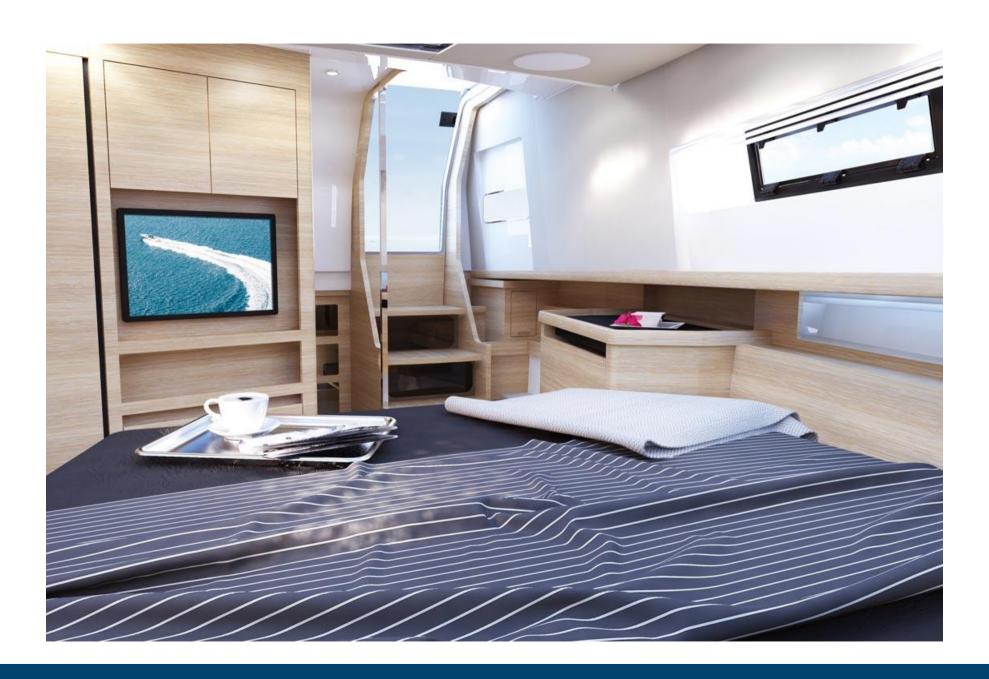

INSIDE YOU WILL FIND A LARGE OWNER'S CABIN WITH DOUBLE BED AND A SECOND CABIN WITH TWIN BEDS AS WELL AS A TOILET AND ITS ADJOINING BATHROOM.

DIMENSIONS:

LOA LENGTH: 13.45M