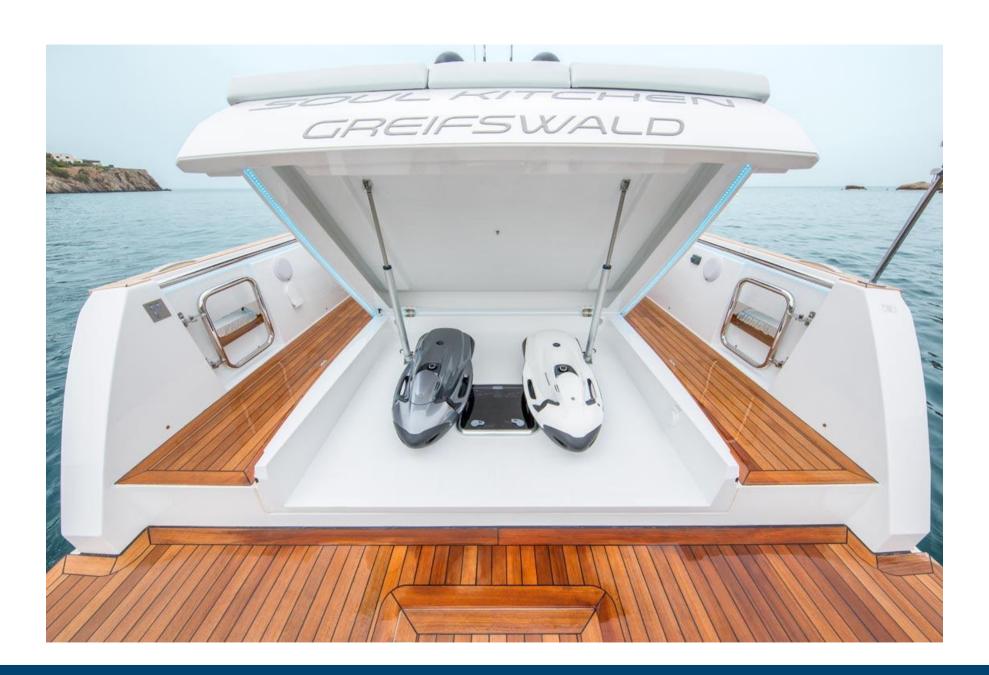

ON BOARD: FRIDGE, MICROWAVE, COFFEE MACHINE, BLUETOOTH STEREO, ROCKFORD AUDIO SYSTEM, LARGE BATHING PLATFORM, COCKPIT SHOWER, 2 MODULAR COCKPIT TABLES IN LARGE SUN LOUNGE, BIMINI TOP, FORWARD AND AFT SUN LOUNGE...